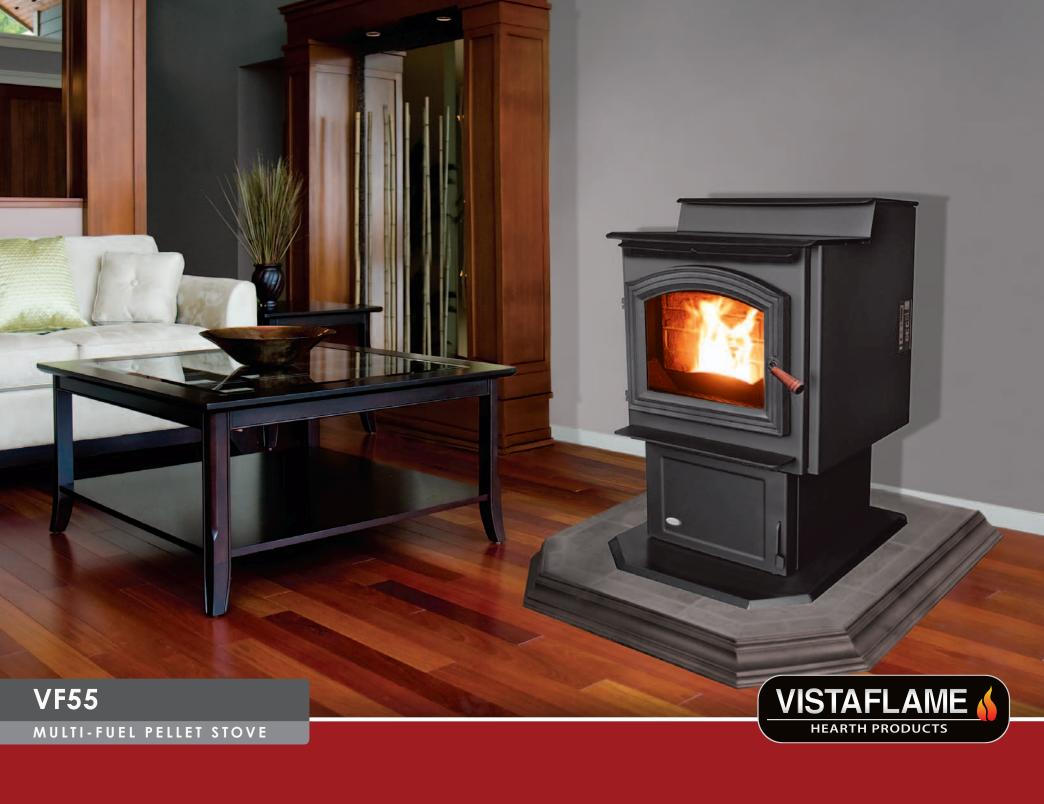

## WARM UP TO A VISTAFLAME

| Specifications                | VF55                  |
|-------------------------------|-----------------------|
| Heat Output*                  | 55,000 BTU            |
| Heating Area                  | 2,500 ft <sup>2</sup> |
| Efficiency*                   | 78%                   |
| EPA Emissions                 | 2 g per hour          |
| Hopper Capacity               | 80 lbs                |
| Weight                        | 300 lbs               |
| Power (normal use / start up) | 300/600 watts         |
| Variable Fan Speed            | 300 cfm               |

## VF55 Features

- Tri-mode Operating System Manual, Hi/Lo, Auto Off.
- Capacitor-Driven Fan Motors For quiet operation.
- Multi-Fuel Pellet Engine Burns premium pellets, regular pellets, and even alternate fuels.
- Air Wash System For cleaner glass.
- Extra Large Ash Pan Less frequent cleanings
- Built In Floor Protection No hearth pad required.
- Individually Welded Heat Exchanger Tubes Added durability and strength.