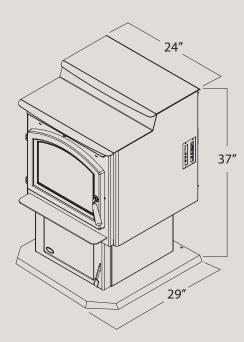

## Clearance to Combustibles

| Clearance from Side wall to side of unit       | 12'' |
|------------------------------------------------|------|
| Clearance between rear wall to back of unit    | 3"   |
| Clearance from the top of the unit             | 48'' |
| Clearance from corner of unit to wall          | 3"   |
| Please see owner's manual for more information |      |