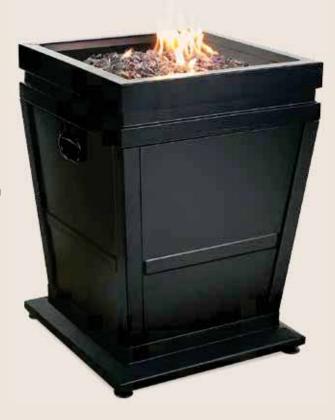

#### LP Gas Outdoor Fireplace GAD15021M

- 30,000 BTU Stainless Steel Burner
- Decorative Slate Finish
- Simulated Stone Construction
- Stamped Steel Material
- Hidden Control Panel with Electronic Ignition
- Includes Black Glass

## **Product Dimensions:** 20 in. x 20 in. x 28 in.

20 111. X 20 111. X 20 111