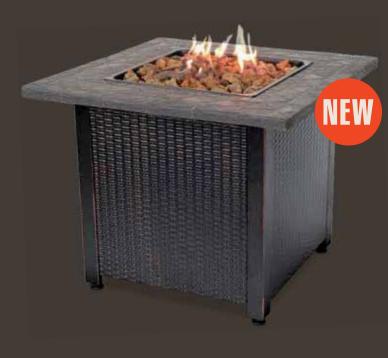

# LP Gas Outdoor Firebowl with Resin Mantel GAD1401M

- 30,000 BTU Stainless Steel Burner
- Hidden Control Panel with Electronic Ignition
- Steel Mantel and Bowl
- Includes Lava Rock

### **Product Dimensions:** 32.1 in x 32.1 in x 27.1