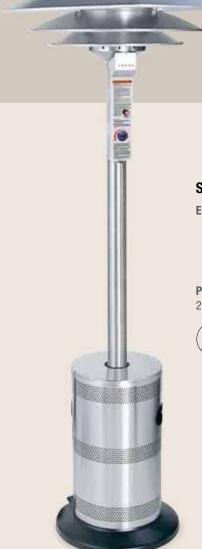

### **Stainless Steel Triple Dome Commercial**

#### ES5000COMM

- Unique Triple Dome Design
- Provides More Even Heat Distribution
- Protects Emitter from Blowing Winds

#### **Product Dimensions:**

20 in. (Base) x 34 in. (Dome) x 92 in.