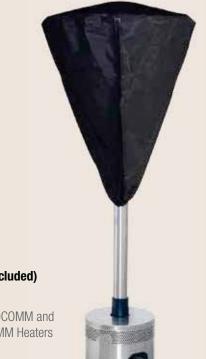

# 37 in. Cover (Heater Not Included)

### 251958

 Fits ES4000COMM and ES5000COMM Heaters