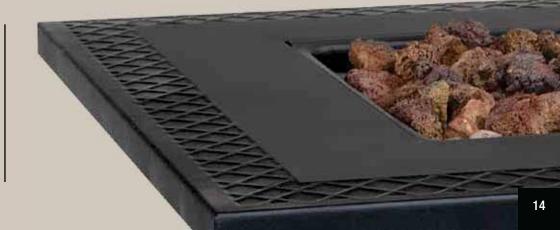

# Lava Rock

Lava Rock mimics the look of a traditional campfire, while improving heat distribution and temperature control.