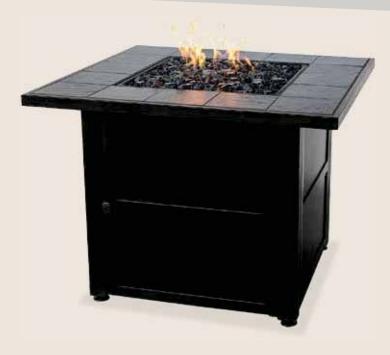

## **LP Gas Outdoor Firebowl with Slate Mantel**

## GAD1399SP

- 30,000 BTU Stainless Steel Burner
- Hidden Control Panel with Electronic Ignition
- Slate Tile Mantel with Steel Bowl
- Includes Black Glass

#### **Product Dimensions:**

32.1 in. x 32.1 in. x 24.2 in.