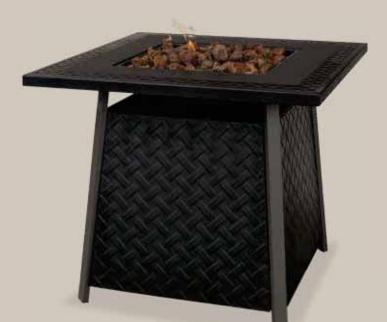

### LP Gas Outdoor Firebowl with Steel Mantel

#### GAD1325SP

- 30,000 BTU Stainless Steel Burner
- Hidden Control Panel with Electronic Ignition
- Steel Mantel and Bowl
- Includes Lava Rock

### **Product Dimensions:**

32.1 in. x 32.1 in. x 27.6 in.