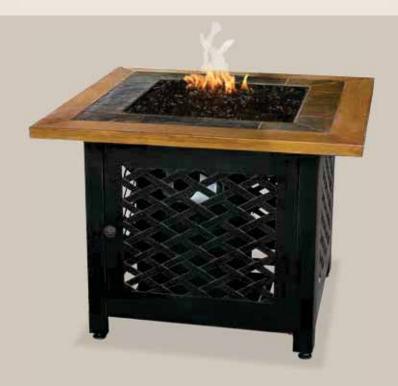

# LP Gas Outdoor Firebowl with Slate and Faux Wood Mantel

### **GAD1391SP**

- 30,000 BTU Stainless Steel Burner
- Hidden Control Panel with Electronic Ignition
- Slate Tile and Faux Wood Mantel with Steel Bowl
- Includes Bronze Glass

### **Product Dimensions:**

32.1 in. x 32.1 in. x 24.2 in.