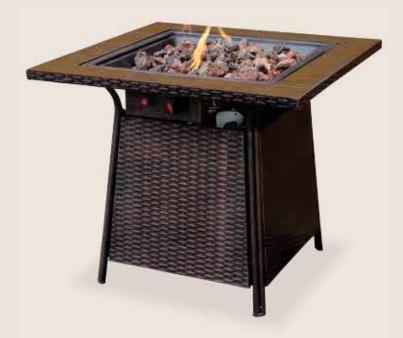

### LP Gas Outdoor Firebowl with Tile Mantel

### GAD1001B

- 30,000 BTU Stainless Steel Burner
- Hidden Control Panel with Electronic Ignition
- Handcrafted Tile Mantel with Porcelain Steel Bowl
- Includes Lava Rock

### **Product Dimensions:**

32 in. x 32 in. x 26.8 in.