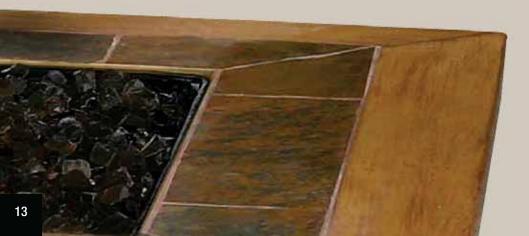

# Glass

Our fire glass is both heat resistant and durable, and is precision cut to provide optimal flame reflection.