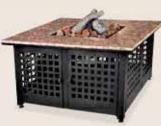

## LP Gas Outdoor Firebowl with Slate/Marble Mantel GAD860SP

- 40,000 BTU Cast Iron Burner
- Hidden Control Panel with Electronic Ignition
- Handcrafted Slate/Marble Mantel with Porcelain Steel Bowl
- Protective Cover Included
- Lava Rocks and Logs Included

#### Product Dimensions:

41.3 in. x 41.3 in. x 21.7 in.