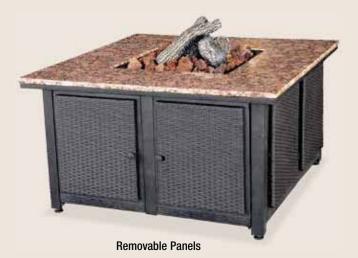

# LP Gas Outdoor Firebowl with Granite Mantel

GAD1200B

- 40,000 BTU Cast Iron Burner
- Hidden Control Panel with Electronic Ignition
- Solid Granite Mantel with Porcelain Steel Bowl
- Lava Rocks and Logs Included

**Product Dimensions:** 41.3 in. x 41.3 in. x 21.7 in.

2 Looks in 1