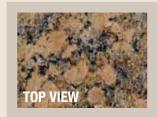

# LP Gas Outdoor Firebowl with Granite Mantel

GAD1200B

- 40,000 BTU Cast Iron Burner
- Hidden Control Panel with Electronic Ignition
- Solid Granite Mantel with Porcelain Steel Bowl
- Lava Rocks and Logs Included

**Product Dimensions:** 41.3 in. x 41.3 in. x 21.7 in.

2 Looks in 1