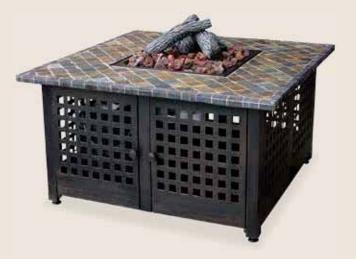

## LP Gas Outdoor Firebowl with Slate/Marble Mantel GAD860SP

- 40,000 BTU Cast Iron Burner
- Hidden Control Panel with Electronic Ignition
- Handcrafted Slate/Marble Mantel with Porcelain Steel Bowl
- Protective Cover Included
- Lava Rocks and Logs Included

#### Product Dimensions:

41.3 in. x 41.3 in. x 21.7 in.