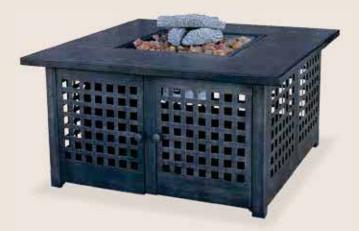

### LP Gas Outdoor Firebowl with Tile Mantel

#### GAD920SP

- 40,000 BTU Cast Iron Burner
- Hidden Control Panel with Electronic Ignition
- Handcrafted Tile Mantel with Porcelain Steel Bowl
- Protective Cover Included
- Lava Rocks and Logs Included

Product Dimensions:

41.3 in. x 41.3 in. x 21.7 in.