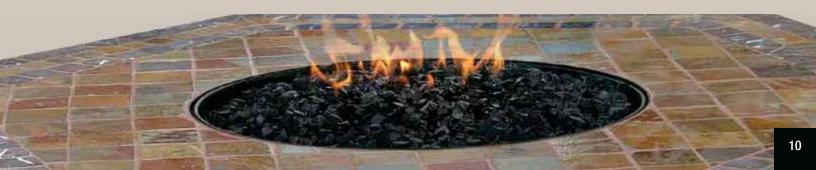

## **LP Gas Outdoor Firebowl with Slate Tile Mantel**

## GAD1374SP

- 30,000 BTU Stainless Steel Burner
- Hidden Control Panel with Electronic Ignition
- Slate Tile Mantel with Steel Bowl
- Includes Black Glass

#### **Product Dimensions:**

55.1 in. x 47.6 in. x 22.4 in.