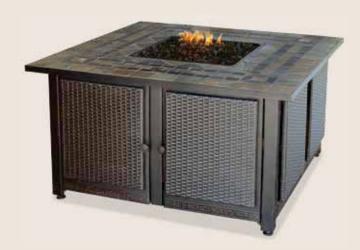

# LP Gas Outdoor Firebowl with Slate Tile Mantel with Copper Accents

## **GAD1393SP**

- 30,000 BTU Stainless Steel Burner
- Hidden Control Panel with Electronic Ignition
- Slate Tile Mantel with Steel Bowl
- Simulated Wood Panels
- Includes Bronze Glass

#### **Product Dimensions:**

41.1 in. x 41.1 in. x 22.4 in.