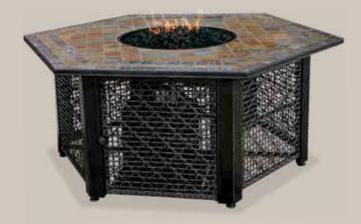

## **LP Gas Outdoor Firebowl with Slate Tile Mantel**

## GAD1374SP

- 30,000 BTU Stainless Steel Burner
- Hidden Control Panel with Electronic Ignition
- Slate Tile Mantel with Steel Bowl
- Includes Black Glass

#### **Product Dimensions:**

55.1 in. x 47.6 in. x 22.4 in.