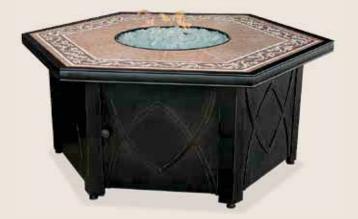

# LP Gas Outdoor Firebowl with Decorative Tile Mantel

#### **GAD1380SP**

- 30,000 BTU Stainless Steel Burner
- Hidden Control Panel with Electronic Ignition
- Tile Mantel with Steel Bowl
- Includes White Glass

## **Product Dimensions:**

55.1 in. x 47.6 in. x 22.4 in.