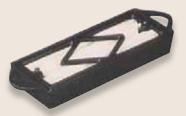

**Cast Iron Firestarter** 

C-1137

**Product Dimensions:** 10.5 in. High x 1.5 in. Wide (3.9 lbs.)