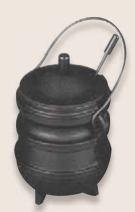

**Black Finish Firepot** 

C-1138

**Product Dimensions:** 10 in. High (6 lbs.)



## Soapstone with Wand for C-1138

U33-04-011

**Product Dimensions:** (0.8 lbs.)





Solid Brass Firetorch, **Adjustable Flame, Cutoff Switch & Velvet Pouch** 

C-9151

**Product Dimensions:** 18 in. High (0.5 lb.)



**Cast Iron Firestarter** 

C-1137

**Product Dimensions:** 10.5 in. High x 1.5 in. Wide (3.9 lbs.)



## Solid Brass Open & Close **Damper Pull**

C-9158

**Product Dimensions:** 13 in. High (1.2 lbs.)



203445

**Product Dimensions:** 13.5 in. High x 7 in. Wide (0.6 lbs.)





**Antique Brass Finish Newspaper Log Roller** 

C-4301

**Product Dimensions:** 13 in. High x 22.5 in. Wide (10.2 lbs.) **Solid Brass Plain Valve Key** 

**Product Dimensions:** 3.75 in. Long (0.5 lb.)