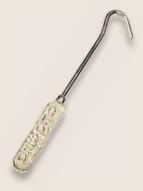

## Solid Brass Open & Close **Damper Pull**

C-9158

**Product Dimensions:** 13 in. High (1.2 lbs.)

203445

**Product Dimensions:** 13.5 in. High x 7 in. Wide (0.6 lbs.)

**Antique Brass Finish Newspaper Log Roller** 