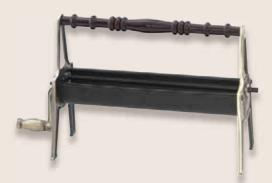

## Solid Brass Open & Close **Damper Pull**

C-9158

**Product Dimensions:** 13 in. High (1.2 lbs.)

203445

**Product Dimensions:** 13.5 in. High x 7 in. Wide (0.6 lbs.)

**Antique Brass Finish Newspaper Log Roller** 

C-4301

**Product Dimensions:** 13 in. High x 22.5 in. Wide (10.2 lbs.) **Solid Brass Plain Valve Key** 

**Product Dimensions:** 3.75 in. Long (0.5 lb.)