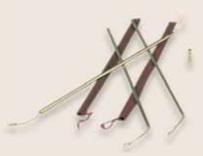

## Soapstone with Wand for C-1138

U33-04-011

**Product Dimensions:** (0.8 lbs.)

Solid Brass Firetorch, **Adjustable Flame, Cutoff Switch & Velvet Pouch** 

C-9151

**Product Dimensions:** 18 in. High (0.5 lb.)