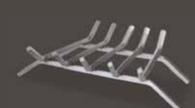

#### C-7723

**Product Dimensions:** (1/2 in. Bar) 23 in. x 16.5 in. (13.9 lbs.)

**304 Stainless Steel** 

27 in. 6 Bar 304 Stainless Steel Log Grate