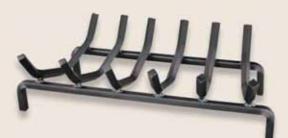

## 27 in. Steel Bar Log Grate (3/4 in. Bar)

C-1555

Product Dimensions: 15 in. Deep x 27 in. Wide (47.3 lbs.)