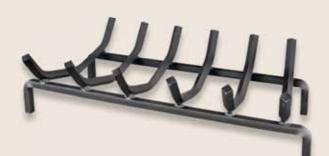

### 30 in. Steel Bar Log Grate (3/4 in. Bar)

C-1557 Product Dimensions: 15 in. Deep x 30 in. Wide (48.4 lbs.)

23 in. 5 Bar 304 Stainless Steel Log Grate