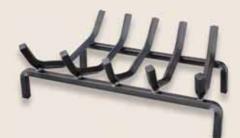

# 24 in. Steel Bar Log Grate (3/4 in. Bar)

C-1554 Product Dimensions: 15 in. Deep x 24 in. Wide (40.3 lbs.)