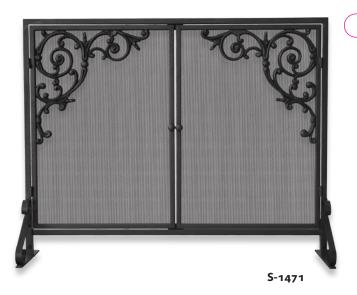

## New Ensembles

| F-1605 | 5 Piece Bronze Fireset with Arch Top And<br>Heavy Crook Handles<br>32" High (17.6 lbs.) | S-1469 | Single Panel Olde World Iron Screen with<br>Doors & Corner Designs<br>31" High x 39" Wide (17.7 lbs.) |
|--------|-----------------------------------------------------------------------------------------|--------|-------------------------------------------------------------------------------------------------------|
| S-1609 | Single Panel Bronze Screen with Arch Top 34" High x 41" Wide (20.7 lbs.)                | S-1471 | Single Panel Olde World Iron Screen with<br>Doors & Cast Scrolls<br>31" High x 39" Wide (24.5 lbs.)   |
| W-1611 | Bronze Log Rack with Arched Center<br>16" High x 16" Wide (13 lbs.)                     |        |                                                                                                       |