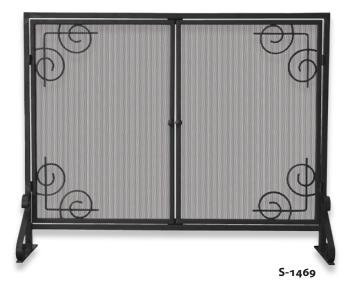

## New Ensembles

| F-1605 | 5 Piece Bronze Fireset with Arch Top And<br>Heavy Crook Handles<br>32" High (17.6 lbs.) | S-1469 | Single Panel Olde World Iron Screen with<br>Doors & Corner Designs<br>31" High x 39" Wide (17.7 lbs.) |
|--------|-----------------------------------------------------------------------------------------|--------|-------------------------------------------------------------------------------------------------------|
| S-1609 | Single Panel Bronze Screen with Arch Top 34" High x 41" Wide (20.7 lbs.)                | S-1471 | Single Panel Olde World Iron Screen with<br>Doors & Cast Scrolls<br>31" High x 39" Wide (24.5 lbs.)   |
| W-1611 | Bronze Log Rack with Arched Center<br>16" High x 16" Wide (13 lbs.)                     |        |                                                                                                       |