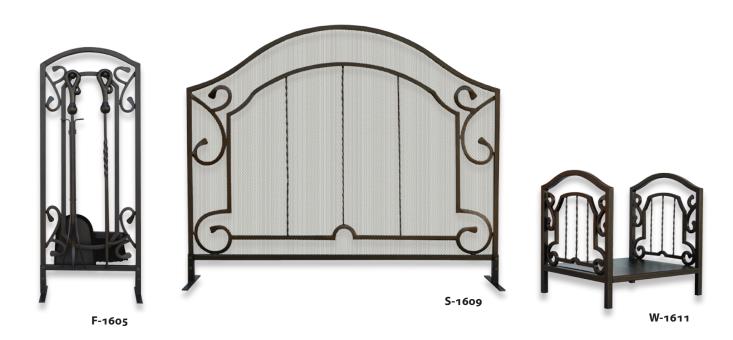

## New Ensembles

| F-1605 | 5 Piece Bronze Fireset with Arch Top And<br>Heavy Crook Handles<br>32" High (17.6 lbs.) | S-1469 | Single Panel Olde World Iron Screen with<br>Doors & Corner Designs<br>31" High x 39" Wide (17.7 lbs.) |
|--------|-----------------------------------------------------------------------------------------|--------|-------------------------------------------------------------------------------------------------------|
| S-1609 | Single Panel Bronze Screen with Arch Top 34" High x 41" Wide (20.7 lbs.)                | S-1471 | Single Panel Olde World Iron Screen with<br>Doors & Cast Scrolls<br>31" High x 39" Wide (24.5 lbs.)   |
| W-1611 | Bronze Log Rack with Arched Center<br>16" High x 16" Wide (13 lbs.)                     |        |                                                                                                       |