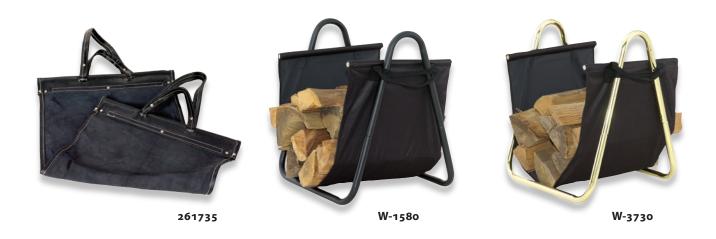

## Accessories

| W-1168 | Heavy Weight Canvas Log Tote with Closed Ends                   | 261735 | Replacement Black Leather Carrier 17" High x 30" Wide                                  |
|--------|-----------------------------------------------------------------|--------|----------------------------------------------------------------------------------------|
|        | 20" High x 37" Wide (1.4 lbs.)                                  | W-1580 | Black Log Holder with Heavy                                                            |
| W-1171 | Black Canvas Carrier – Square with Sides<br>14" High x 22" Wide |        | Canvas Carrier<br>20" High x 18" Wide (3 lbs.)                                         |
| W-1161 | Replacement Canvas Carrier<br>15" High x 31.5" Wide             | W-3730 | Polished Brass Log Holder with Heavy<br>Canvas Carrier<br>20" High x 18" Wide (3 lbs.) |
| W-1880 | Replacement Brown Suede Leather Carrier 17" High x 30" Wide     |        |                                                                                        |