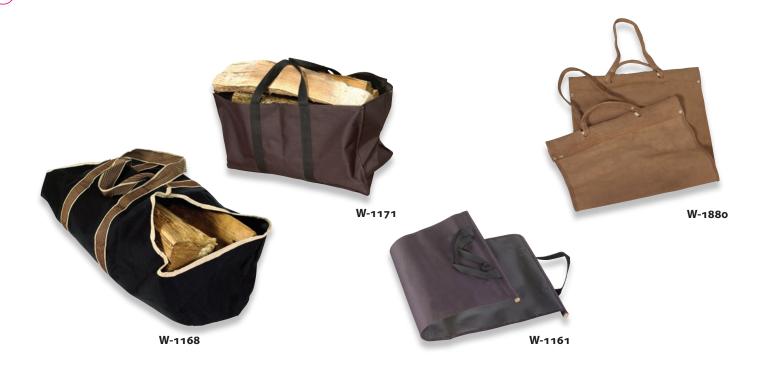

## Accessories

| W-1168 | Heavy Weight Canvas Log Tote with Closed Ends                   | 261735 | Replacement Black Leather Carrier 17" High x 30" Wide                                  |
|--------|-----------------------------------------------------------------|--------|----------------------------------------------------------------------------------------|
|        | 20" High x 37" Wide (1.4 lbs.)                                  | W-1580 | Black Log Holder with Heavy                                                            |
| W-1171 | Black Canvas Carrier – Square with Sides<br>14" High x 22" Wide |        | Canvas Carrier<br>20" High x 18" Wide (3 lbs.)                                         |
| W-1161 | Replacement Canvas Carrier<br>15" High x 31.5" Wide             | W-3730 | Polished Brass Log Holder with Heavy<br>Canvas Carrier<br>20" High x 18" Wide (3 lbs.) |
| W-1880 | Replacement Brown Suede Leather Carrier 17" High x 30" Wide     |        |                                                                                        |