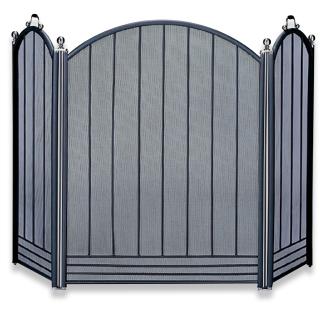

## Brushed Nickel

S-7582

S-7588

S-7590

F-7580

F-7586

W-7584

| S-7582 | 3 Fold Large Diameter Brushed<br>Nickel & Black Screen with Gate<br>33" High x 52" Wide (21 lbs.) |
|--------|---------------------------------------------------------------------------------------------------|
| S-7588 | 3 Fold Brushed Nickel & Black<br>Square Screen with Leaves<br>30" High x 54.5" Wide (23 lbs.)     |
| S-7590 | 3 Fold Square Black Screen<br>with Brushed Nickel Corners                                         |