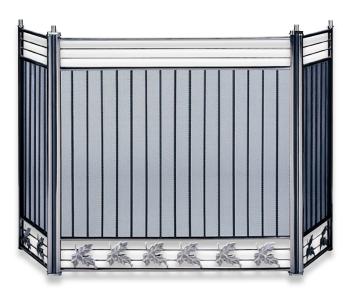

## Brushed Nickel

S-7582

S-7588

S-7590

F-7580

F-7586

W-7584

| S-7582 | 3 Fold Large Diameter Brushed<br>Nickel & Black Screen with Gate<br>33" High x 52" Wide (21 lbs.) |
|--------|---------------------------------------------------------------------------------------------------|
| S-7588 | 3 Fold Brushed Nickel & Black<br>Square Screen with Leaves<br>30" High x 54.5" Wide (23 lbs.)     |
| S-7590 | 3 Fold Square Black Screen<br>with Brushed Nickel Corners                                         |