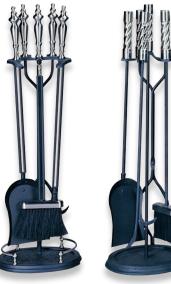

32" High x 52" Wide (27 lbs.)

5 Piece Brushed Nickel & Black Fireset F-7580 with Double Rods

31" High (18 lbs.)

5 Piece Brushed Nickel & Black Fireset with Cylinder Twist Handles F-7586

31" High (20 lbs.)