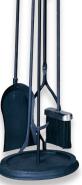

32" High x 52" Wide (27 lbs.)

5 Piece Brushed Nickel & Black Fireset F-7580 with Double Rods

31" High (18 lbs.)

5 Piece Brushed Nickel & Black Fireset with Cylinder Twist Handles F-7586

31" High (20 lbs.)