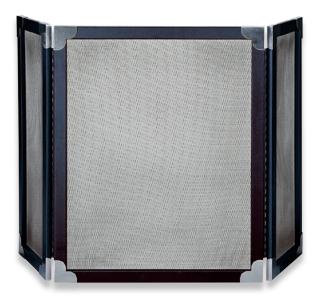

## Brushed Nickel

S-7582

S-7588

S-7590

F-7580

F-7586

W-7584

| S-7582 | 3 Fold Large Diameter Brushed<br>Nickel & Black Screen with Gate<br>33" High x 52" Wide (21 lbs.) |
|--------|---------------------------------------------------------------------------------------------------|
| S-7588 | 3 Fold Brushed Nickel & Black<br>Square Screen with Leaves<br>30" High x 54.5" Wide (23 lbs.)     |
| S-7590 | 3 Fold Square Black Screen<br>with Brushed Nickel Corners                                         |