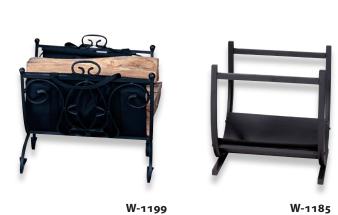

## Black Wrought Iron

| W-1038 | Black Wrought Iron Log Rack<br>15" High x 22" Wide (14 lbs.)                        | W-1199 | Heavy Weight Black Wrought Iron Log<br>Holder with Canvas Carrier<br>16" High x 20" Wide (23.2 lbs.) |
|--------|-------------------------------------------------------------------------------------|--------|------------------------------------------------------------------------------------------------------|
| W-1125 | Ring Swirl Black Log Rack with<br>Canvas Carrier<br>21" High x 21" Wide (14.9 lbs.) |        |                                                                                                      |
|        |                                                                                     | W-1185 | Black Wrought Iron Log Rack<br>14" High x 17" Wide (9 lbs.)                                          |
| W-1118 | Black Log Holder<br>with Canvas Carrier<br>21" High x 21" Wide (14.7 lbs.)          | W-1246 | Black Log & Kindling Rack with Firetools 31" High x 16" Wide (20 lbs.)                               |
|        |                                                                                     | W-1022 | <b>NEW!</b> Black Wrought Iron Log Holder with Scrollwork 14.5" High x 13.25" Wide (10.8 lbs.)       |
| W-1866 | Deluxe Wrought Iron Log Holder with Canvas Carrier 18" High x 23" Wide (12.3 lbs.)  |        |                                                                                                      |
|        |                                                                                     |        | . 5 5 5 7 7 7 7 7 7 7 7 7 7 7 7 7 7 7 7                                                              |