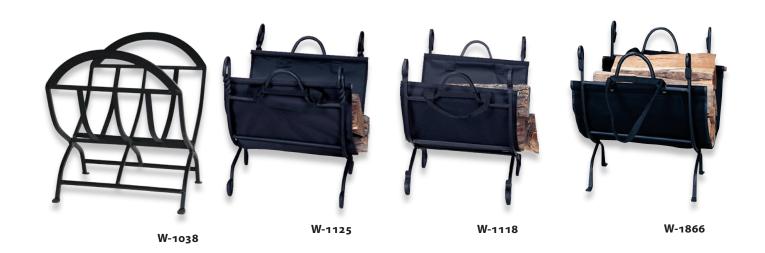

## Black Wrought Iron

| W-1038 | Black Wrought Iron Log Rack<br>15" High x 22" Wide (14 lbs.)                        | W-1199 | Heavy Weight Black Wrought Iron Log<br>Holder with Canvas Carrier<br>16" High x 20" Wide (23.2 lbs.) |
|--------|-------------------------------------------------------------------------------------|--------|------------------------------------------------------------------------------------------------------|
| W-1125 | Ring Swirl Black Log Rack with<br>Canvas Carrier<br>21" High x 21" Wide (14.9 lbs.) |        |                                                                                                      |
|        |                                                                                     | W-1185 | Black Wrought Iron Log Rack<br>14" High x 17" Wide (9 lbs.)                                          |
| W-1118 | Black Log Holder<br>with Canvas Carrier<br>21" High x 21" Wide (14.7 lbs.)          | W-1246 | Black Log & Kindling Rack with Firetools 31" High x 16" Wide (20 lbs.)                               |
|        |                                                                                     | W-1022 | <b>NEW!</b> Black Wrought Iron Log Holder with Scrollwork 14.5" High x 13.25" Wide (10.8 lbs.)       |
| W-1866 | Deluxe Wrought Iron Log Holder with Canvas Carrier 18" High x 23" Wide (12.3 lbs.)  |        |                                                                                                      |
|        |                                                                                     |        | . 5 5 5 7 7 7 7 7 7 7 7 7 7 7 7 7 7 7 7                                                              |