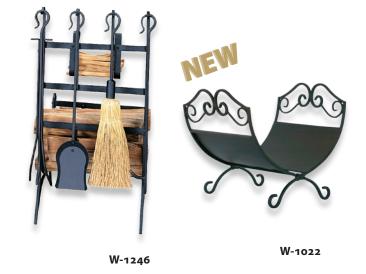

## Black Wrought Iron

| W-1038 | Black Wrought Iron Log Rack<br>15" High x 22" Wide (14 lbs.)                        | W-1199 | Heavy Weight Black Wrought Iron Log<br>Holder with Canvas Carrier<br>16" High x 20" Wide (23.2 lbs.) |
|--------|-------------------------------------------------------------------------------------|--------|------------------------------------------------------------------------------------------------------|
| W-1125 | Ring Swirl Black Log Rack with<br>Canvas Carrier<br>21" High x 21" Wide (14.9 lbs.) |        |                                                                                                      |
|        |                                                                                     | W-1185 | Black Wrought Iron Log Rack<br>14" High x 17" Wide (9 lbs.)                                          |
| W-1118 | Black Log Holder<br>with Canvas Carrier<br>21" High x 21" Wide (14.7 lbs.)          | W-1246 | Black Log & Kindling Rack with Firetools 31" High x 16" Wide (20 lbs.)                               |
|        |                                                                                     | W-1022 | <b>NEW!</b> Black Wrought Iron Log Holder with Scrollwork 14.5" High x 13.25" Wide (10.8 lbs.)       |
| W-1866 | Deluxe Wrought Iron Log Holder with Canvas Carrier 18" High x 23" Wide (12.3 lbs.)  |        |                                                                                                      |
|        |                                                                                     |        | . 5 5 5 7 7 7 7 7 7 7 7 7 7 7 7 7 7 7 7                                                              |