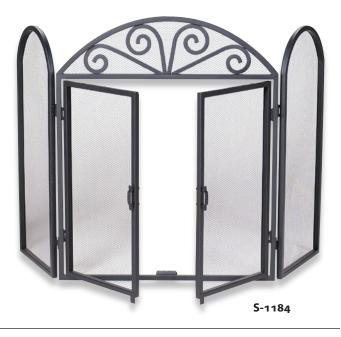

S-1096

(

 $\left( \right)$ 

**XAF** 

S-1090

S-1088

| S-1088 | 3 Fold Black Wrought Iron Arch Top<br>Decorative Scrolls Screen<br>31" High x 51.5" Wide (17 lbs.) | S-1090 | 3 Fold Black Wrought Iron Screen<br>with Filigree, Doors and Tools<br>31.5" High x 49" Wide (26 lbs.) |
|--------|----------------------------------------------------------------------------------------------------|--------|-------------------------------------------------------------------------------------------------------|
| S-1096 | Single Panel Black Wrought Iron<br>Ornate Screen with Doors<br>32" High x 39" Wide (21 Ibs.)       | S-1184 | 3 Fold Black Wrought Iron Screen<br>with Opening Doors<br>32" High x 52" Wide (17 lbs.)               |