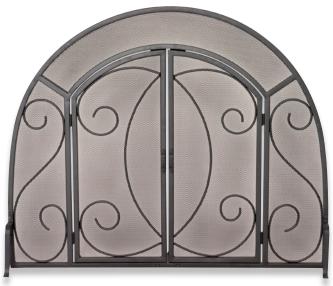

S-1096

(

 $\left( \right)$ 

**XAF** 

S-1090

S-1088

| S-1088 | 3 Fold Black Wrought Iron Arch Top<br>Decorative Scrolls Screen<br>31" High x 51.5" Wide (17 lbs.) | S-1090 | 3 Fold Black Wrought Iron Screen<br>with Filigree, Doors and Tools<br>31.5" High x 49" Wide (26 lbs.) |
|--------|----------------------------------------------------------------------------------------------------|--------|-------------------------------------------------------------------------------------------------------|
| S-1096 | Single Panel Black Wrought Iron<br>Ornate Screen with Doors<br>32" High x 39" Wide (21 Ibs.)       | S-1184 | 3 Fold Black Wrought Iron Screen<br>with Opening Doors<br>32" High x 52" Wide (17 lbs.)               |