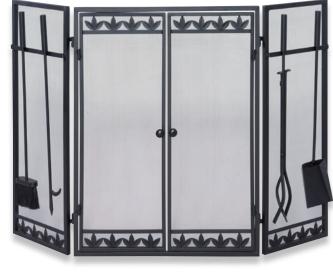

S-1096

(

 $\left( \right)$ 

**XAF** 

S-1090

S-1088

| S-1088 | 3 Fold Black Wrought Iron Arch Top<br>Decorative Scrolls Screen<br>31" High x 51.5" Wide (17 lbs.) | S-1090 | 3 Fold Black Wrought Iron Screen<br>with Filigree, Doors and Tools<br>31.5" High x 49" Wide (26 lbs.) |
|--------|----------------------------------------------------------------------------------------------------|--------|-------------------------------------------------------------------------------------------------------|
| S-1096 | Single Panel Black Wrought Iron<br>Ornate Screen with Doors<br>32" High x 39" Wide (21 Ibs.)       | S-1184 | 3 Fold Black Wrought Iron Screen<br>with Opening Doors<br>32" High x 52" Wide (17 lbs.)               |