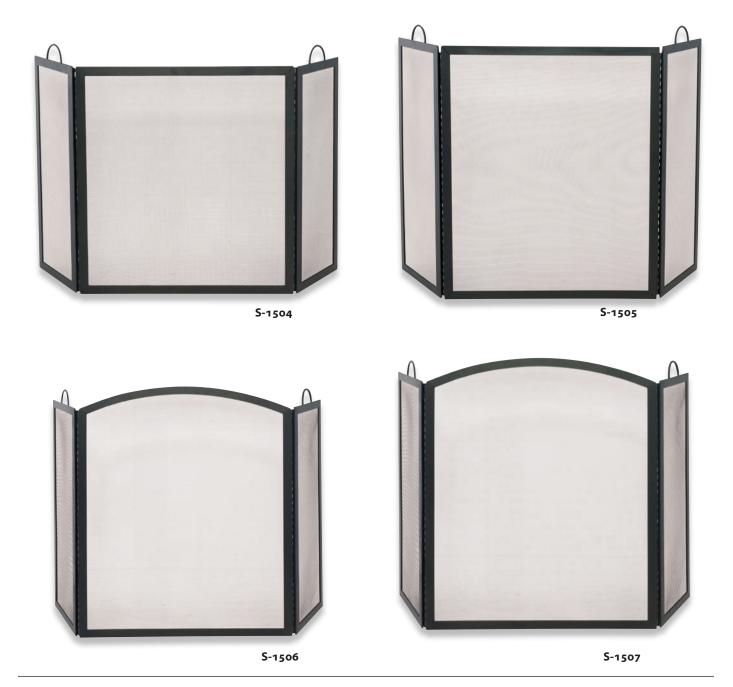

## Black Wrought Iron

| S-1504 | 3 Fold Black Wrought Iron Medium Screen<br>29" High x 52" Wide (29.9 lbs.) | S-1506 | 3 Fold Black Wrought Iron Arch Top<br>Medium Screen<br>31" High x 51.5" Wide (29 lbs.)<br>3 Fold Black Wrought Iron Arch Top<br>Large Screen<br>36" High x 56" Wide (33.7 lbs.) |
|--------|----------------------------------------------------------------------------|--------|---------------------------------------------------------------------------------------------------------------------------------------------------------------------------------|
| S-1505 | 3 Fold Black Wrought Iron Large Screen<br>34" High x 54" Wide (31.9 lbs.)  | S-1507 |                                                                                                                                                                                 |