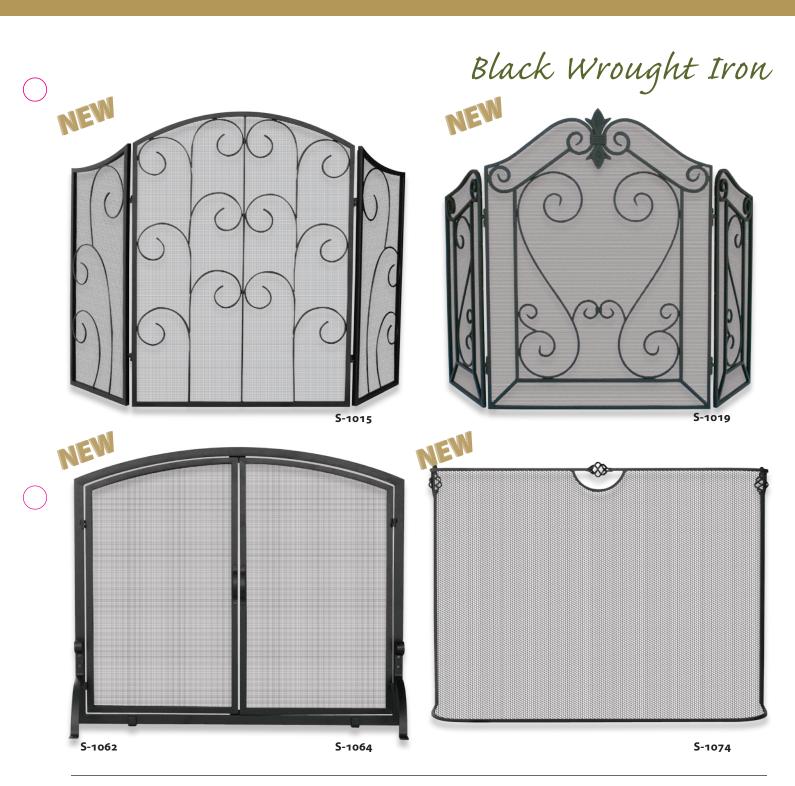

| S-1015 | <b>NEW!</b> 3 Panel Black Wrought Iron Screen<br>with Decorative Scroll<br>35'' High x 52'' Wide (18 lbs.)        | S-1064 | <b>NEW!</b> Single Panel Black Wrought Iron<br>Screen with Doors- Large<br>34" High x 44" Wide (29 lbs.) |
|--------|-------------------------------------------------------------------------------------------------------------------|--------|----------------------------------------------------------------------------------------------------------|
| S-1019 | <b>NEW!</b> 3 Panel Arched Black Wrought Iron<br>Screen with Decorative Scroll<br>32" High x 46" Wide (29.5 lbs.) | S-1074 | <b>NEW!</b> Single Panel Black Wrought Iron<br>Sparkguard<br>31" High x 39" Wide (15 lbs.)               |
| S-1062 | <b>NEW!</b> Single Panel Black Wrought Iron<br>Screen with Doors- Medium<br>33" High x 39" Wide (28 lbs.)         |        |                                                                                                          |