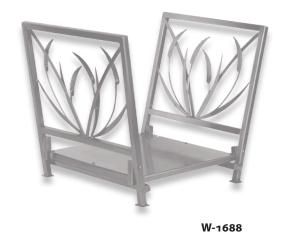

Pewter

(

(

| F-1698<br>F-1619 | <b>NEW!</b> 5 Piece Pewter Wrought Iron Fireset<br>32" High (13.8 lbs.)<br>5 Piece Pewter Wrought Iron Fireset | F-1602 | 5 Piece Pewter Wrought Iron Fireset<br>with Crook Handle<br>32" High (18 lbs.)          |
|------------------|----------------------------------------------------------------------------------------------------------------|--------|-----------------------------------------------------------------------------------------|
| F-1606           | with Heart Handles & Tampico Brush<br>30" High (17 lbs.)<br>5 Piece Pewter Wrought Iron Fireset                | W-1688 | Pewter Wrought Iron Woodbasket<br>with Reed Design<br>15" High x 18" Wide (11 lbs.)     |
|                  | with Birdcage Handle<br>30" High (18.7 lbs.)                                                                   | W-1604 | Pewter Wrought Iron Woodbasket<br>with Pebble Design<br>19" High x 22" Wide (20.2 lbs.) |