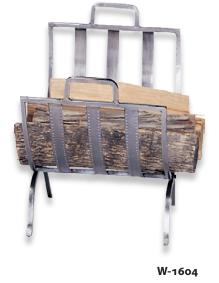

Pewter

(

(

| F-1698<br>F-1619 | <b>NEW!</b> 5 Piece Pewter Wrought Iron Fireset<br>32" High (13.8 lbs.)<br>5 Piece Pewter Wrought Iron Fireset | F-1602 | 5 Piece Pewter Wrought Iron Fireset<br>with Crook Handle<br>32" High (18 lbs.)          |
|------------------|----------------------------------------------------------------------------------------------------------------|--------|-----------------------------------------------------------------------------------------|
| F-1606           | with Heart Handles & Tampico Brush<br>30" High (17 lbs.)<br>5 Piece Pewter Wrought Iron Fireset                | W-1688 | Pewter Wrought Iron Woodbasket<br>with Reed Design<br>15" High x 18" Wide (11 lbs.)     |
|                  | with Birdcage Handle<br>30" High (18.7 lbs.)                                                                   | W-1604 | Pewter Wrought Iron Woodbasket<br>with Pebble Design<br>19" High x 22" Wide (20.2 lbs.) |