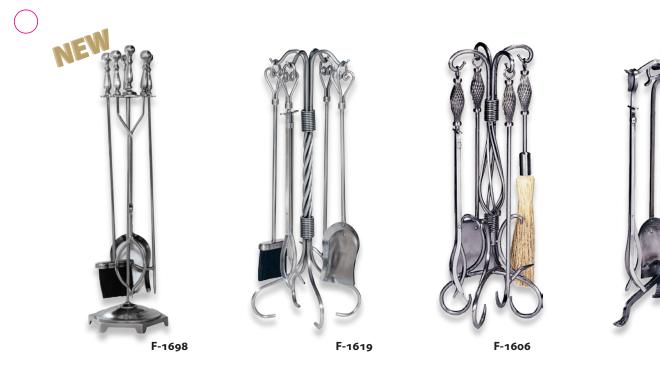

Pewter

(

(

| F-1698<br>F-1619 | <b>NEW!</b> 5 Piece Pewter Wrought Iron Fireset<br>32" High (13.8 lbs.)<br>5 Piece Pewter Wrought Iron Fireset | F-1602 | 5 Piece Pewter Wrought Iron Fireset<br>with Crook Handle<br>32" High (18 lbs.)          |
|------------------|----------------------------------------------------------------------------------------------------------------|--------|-----------------------------------------------------------------------------------------|
| F-1606           | with Heart Handles & Tampico Brush<br>30" High (17 lbs.)<br>5 Piece Pewter Wrought Iron Fireset                | W-1688 | Pewter Wrought Iron Woodbasket<br>with Reed Design<br>15" High x 18" Wide (11 lbs.)     |
|                  | with Birdcage Handle<br>30" High (18.7 lbs.)                                                                   | W-1604 | Pewter Wrought Iron Woodbasket<br>with Pebble Design<br>19" High x 22" Wide (20.2 lbs.) |