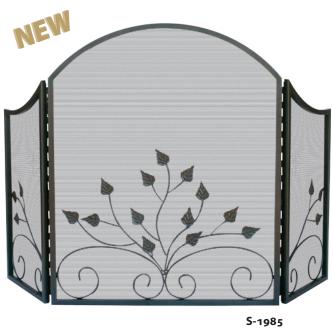

## Graphite Finish

| S-1981 | <b>NEW!</b> 3 Fold Graphhite Screen with Decorative Scrollwork 31" High x 49.25" Wide (45.8 lbs.) | F-1983 | NEW! 5 Piece Graphite Finish Fireset with<br>Leaves<br>31" High (11.5 lbs.)             |
|--------|---------------------------------------------------------------------------------------------------|--------|-----------------------------------------------------------------------------------------|
| S-1985 | NEW! 3 Fold Arch Top Graphite Screen<br>31" High x 49" Wide (45 lbs.)                             | W-1987 | <b>NEW!</b> Graphite Finiish Log Holder with Leaves<br>15.5" High x 14" Wide (9.9 lbs.) |
| F-1980 | <b>NEW!</b> 5 Piece Graphite Finish Fireset 30" High (11.8 lbs.)                                  | W-1991 | NEW! Graphite Finish Log Holder with Scrollwork 17.5" High x 13" Wide (11.8 lbs.)       |