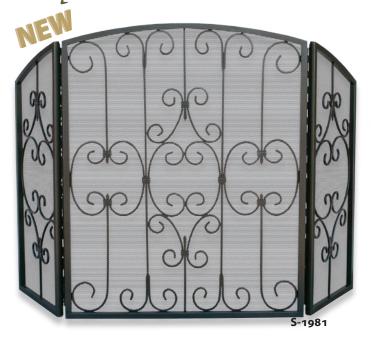

## Graphite Finish

| S-1981 | <b>NEW!</b> 3 Fold Graphhite Screen with Decorative Scrollwork 31" High x 49.25" Wide (45.8 lbs.) | F-1983 | NEW! 5 Piece Graphite Finish Fireset with<br>Leaves<br>31" High (11.5 lbs.)             |
|--------|---------------------------------------------------------------------------------------------------|--------|-----------------------------------------------------------------------------------------|
| S-1985 | NEW! 3 Fold Arch Top Graphite Screen<br>31" High x 49" Wide (45 lbs.)                             | W-1987 | <b>NEW!</b> Graphite Finiish Log Holder with Leaves<br>15.5" High x 14" Wide (9.9 lbs.) |
| F-1980 | <b>NEW!</b> 5 Piece Graphite Finish Fireset 30" High (11.8 lbs.)                                  | W-1991 | NEW! Graphite Finish Log Holder with Scrollwork 17.5" High x 13" Wide (11.8 lbs.)       |