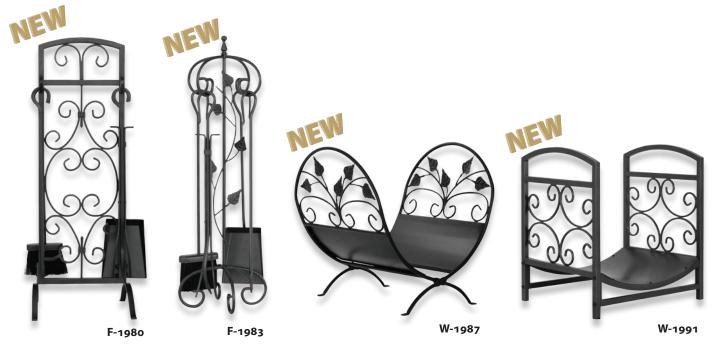

## Graphite Finish

| S-1981 | <b>NEW!</b> 3 Fold Graphhite Screen with Decorative Scrollwork 31" High x 49.25" Wide (45.8 lbs.) | F-1983 | NEW! 5 Piece Graphite Finish Fireset with<br>Leaves<br>31" High (11.5 lbs.)             |
|--------|---------------------------------------------------------------------------------------------------|--------|-----------------------------------------------------------------------------------------|
| S-1985 | NEW! 3 Fold Arch Top Graphite Screen<br>31" High x 49" Wide (45 lbs.)                             | W-1987 | <b>NEW!</b> Graphite Finiish Log Holder with Leaves<br>15.5" High x 14" Wide (9.9 lbs.) |
| F-1980 | <b>NEW!</b> 5 Piece Graphite Finish Fireset 30" High (11.8 lbs.)                                  | W-1991 | NEW! Graphite Finish Log Holder with Scrollwork 17.5" High x 13" Wide (11.8 lbs.)       |