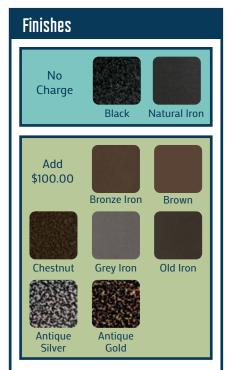

## Z Laser



| Frame Width | Overlap | Frame Depth |
|-------------|---------|-------------|
| 1.75"       | .75"    | .375"       |

The Z-Laser is an aluminum enclosure with a 1.75" wide frame. The frame protrudes a mere .375" from the face of your fireplace and overlaps its opening .75". The laser is a sleek addition to any room, and it sits a mere .875" into the fireplace opening. The door return track is hidden behind the outer frame for a clean, one piece look. It is available as an *Overlap Fit* only.

| Up to 44"W x 31"H |  |
|-------------------|--|
| \$949.00          |  |
| Up to 50"W x 39"H |  |
| \$1099.00         |  |

Z Laser in Antique Silver with Clear Glass