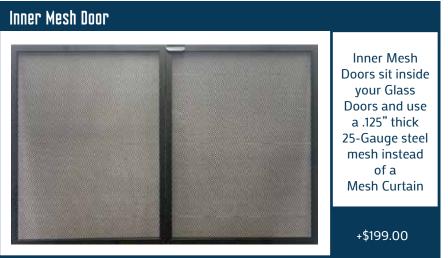

## Z Laser



| Frame Width | Overlap | Frame Depth |
|-------------|---------|-------------|
| 1.75"       | .75"    | .375"       |

The Z-Laser is an aluminum enclosure with a 1.75" wide frame. The frame protrudes a mere .375" from the face of your fireplace and overlaps its opening .75". The laser is a sleek addition to any room, and it sits a mere .875" into the fireplace opening. The door return track is hidden behind the outer frame for a clean, one piece look. It is available as an *Overlap Fit* only.

| Up to 44"W x 31"H |  |
|-------------------|--|
| \$949.00          |  |
| Up to 50"W x 39"H |  |
| \$1099.00         |  |

Z Laser in Antique Silver with Clear Glass