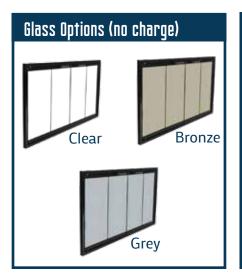

## Z Laser



| Frame Width | Overlap | Frame Depth |
|-------------|---------|-------------|
| 1.75"       | .75"    | .375"       |

The Z-Laser is an aluminum enclosure with a 1.75" wide frame. The frame protrudes a mere .375" from the face of your fireplace and overlaps its opening .75". The laser is a sleek addition to any room, and it sits a mere .875" into the fireplace opening. The door return track is hidden behind the outer frame for a clean, one piece look. It is available as an *Overlap Fit* only.

| Up to 44"W x 31"H |  |
|-------------------|--|
| \$949.00          |  |
| Up to 50"W x 39"H |  |
| \$1099.00         |  |

Z Laser in Antique Silver with Clear Glass