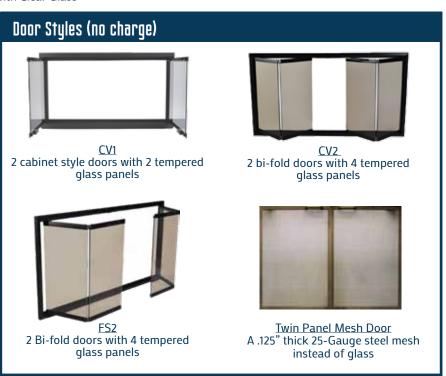

## Z Laser



| Frame Width | Overlap | Frame Depth |
|-------------|---------|-------------|
| 1.75"       | .75"    | .375"       |

The Z-Laser is an aluminum enclosure with a 1.75" wide frame. The frame protrudes a mere .375" from the face of your fireplace and overlaps its opening .75". The laser is a sleek addition to any room, and it sits a mere .875" into the fireplace opening. The door return track is hidden behind the outer frame for a clean, one piece look. It is available as an *Overlap Fit* only.

| Up to 44"W x 31"H |  |
|-------------------|--|
| \$949.00          |  |
| Up to 50"W x 39"H |  |
| \$1099.00         |  |

Z Laser in Antique Silver with Clear Glass