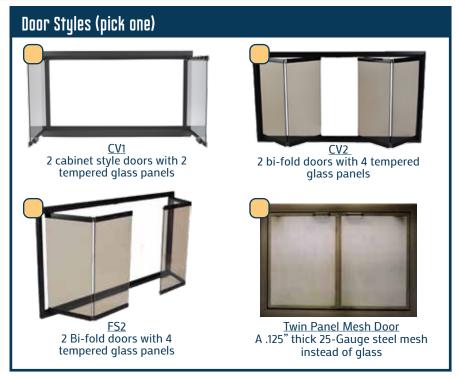

## Glass Options (pick one)

Inner Mesh Doors sit inside your Glass Doors and use a .125" thick 25-Gauge steel mesh instead of a Mesh Curtain

+\$199.00

| Size       |           | Glass Options   | no charge | Qty.  |  |
|------------|-----------|-----------------|-----------|-------|--|
| Finish     |           | Inner Mesh Door |           |       |  |
| Door Style | no charge |                 |           | Total |  |