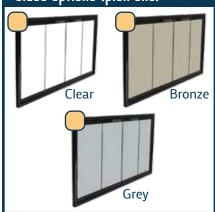

## Glass Options (pick one)

Inner Mesh Doors sit inside your Glass Doors and use a .125" thick 25-Gauge steel mesh instead of a Mesh Curtain

+\$199.00

| Size       |           | Glass Options   | no charge | Qty.  |  |
|------------|-----------|-----------------|-----------|-------|--|
| Finish     |           | Inner Mesh Door |           |       |  |
| Door Style | no charge |                 |           | Total |  |