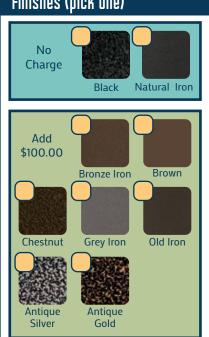

## Sizing (pick one)

Up to 44"W x 31"H

Up to 50"W x 39"H

FIRST fully fill-out the "How To Measure Your Fireplace" sheet on page 33 for this and every door order

| Bill To: |        | P.O.#    |
|----------|--------|----------|
| Ship To: |        | Date:    |
| Address: |        | Sold By: |
| City:    | State: | Zip:     |
| Phone:   |        | FAX:     |