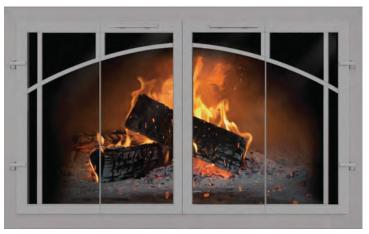

## NORMANDY SUPREME

Welded Aluminum

The Normandy Deluxe is a 2" aluminum channel frame enclosure. It is available as an inside or overlap fit. The maximum overlap for this frame is 3/4" for the top and I I/2" on the sides with a mesh curtain.

Shown in Textured Grey Iron.