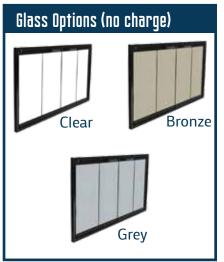

-----|------|-------|--------|-------|
| 2001  | in  | Bronze | Iron | with  | Dronzo | Clace |
| เสรยเ | 111 | DIOUZE | поп  | WULLI | DIOUZE | เมสรร |

| Frame Width | Overlap | Frame Depth |  |
|-------------|---------|-------------|--|
| 1.75"       | .75"    | .375"       |  |

With a 1.75" *Aluminum* outer frame that protrudes a mere .375" of an inch from the face of your fireplace, and only overlaps its opening 3/4", the Laser is a sleek addition to any room, and it sit a mere .875" into the fireplace opening. The door return track is hidden behind the outer frame for a clean, one piece look that will enhance any room you put it in. Available as an *Overlap Fit* only.

| Up to 44"W x 31"H |
|-------------------|
| \$949.00          |
| Up to 50"W x 39"H |
| \$1099.00         |