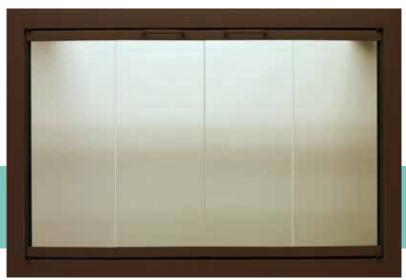

## Laser

|       | -   | _      |      |       | _      |       |
|-------|-----|--------|------|-------|--------|-------|
| 2001  | in  | Bronze | Iron | with  | Dronzo | Clace |
| เสรยเ | 111 | DIOUZE | поп  | WULLI | DIOUZE | เมสรร |

| Frame Width | Overlap | Frame Depth |  |
|-------------|---------|-------------|--|
| 1.75"       | .75"    | .375"       |  |

With a 1.75" *Aluminum* outer frame that protrudes a mere .375" of an inch from the face of your fireplace, and only overlaps its opening 3/4", the Laser is a sleek addition to any room, and it sit a mere .875" into the fireplace opening. The door return track is hidden behind the outer frame for a clean, one piece look that will enhance any room you put it in. Available as an *Overlap Fit* only.