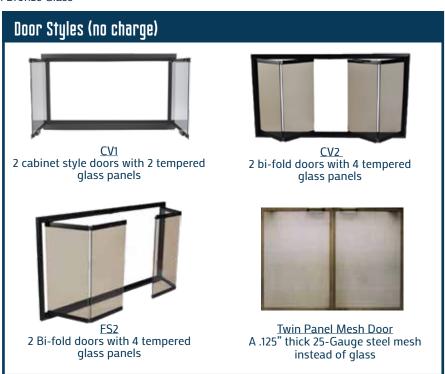

-------|------|-------|--------|-------|
| 2001  | in  | Bronze | Iron | with  | Dronzo | Clace |
| เสรยเ | 111 | DIOUZE | поп  | WULLI | DIOUZE | เมสรร |

| Frame Width | Overlap | Frame Depth |  |
|-------------|---------|-------------|--|
| 1.75"       | .75"    | .375"       |  |

With a 1.75" *Aluminum* outer frame that protrudes a mere .375" of an inch from the face of your fireplace, and only overlaps its opening 3/4", the Laser is a sleek addition to any room, and it sit a mere .875" into the fireplace opening. The door return track is hidden behind the outer frame for a clean, one piece look that will enhance any room you put it in. Available as an *Overlap Fit* only.

| Up to 44"W x 31"H |
|-------------------|
| \$949.00          |
| Up to 50"W x 39"H |
| \$1099.00         |