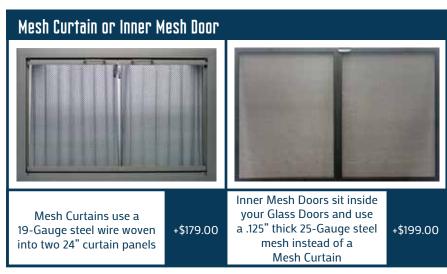

---|------|-------|--------|-------|
| 2001  | in  | Bronze | Iron | with  | Dronzo | Clace |
| เสรยเ | 111 | DIOUZE | поп  | WULLI | DIOUZE | เมสรร |

| Frame Width | Overlap | Frame Depth |  |
|-------------|---------|-------------|--|
| 1.75"       | .75"    | .375"       |  |

With a 1.75" *Aluminum* outer frame that protrudes a mere .375" of an inch from the face of your fireplace, and only overlaps its opening 3/4", the Laser is a sleek addition to any room, and it sit a mere .875" into the fireplace opening. The door return track is hidden behind the outer frame for a clean, one piece look that will enhance any room you put it in. Available as an *Overlap Fit* only.

| Up to 44"W x 31"H |
|-------------------|
| \$949.00          |
| Up to 50"W x 39"H |
| \$1099.00         |