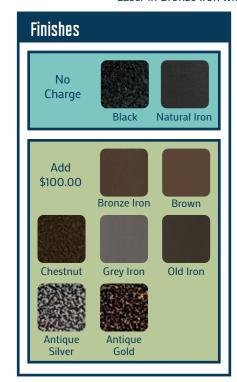

|--------|------|-------|--------|-------|
| 2001  | in  | Bronze | Iron | with  | Dronzo | Clace |
| เสรยเ | 111 | DIOUZE | поп  | WULLI | DIOUZE | เมสรร |

| Frame Width | Overlap | Frame Depth |  |
|-------------|---------|-------------|--|
| 1.75"       | .75"    | .375"       |  |

With a 1.75" *Aluminum* outer frame that protrudes a mere .375" of an inch from the face of your fireplace, and only overlaps its opening 3/4", the Laser is a sleek addition to any room, and it sit a mere .875" into the fireplace opening. The door return track is hidden behind the outer frame for a clean, one piece look that will enhance any room you put it in. Available as an *Overlap Fit* only.

| Up to 44"W x 31"H |
|-------------------|
| \$949.00          |
| Up to 50"W x 39"H |
| \$1099.00         |