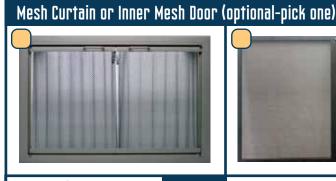

## Glass Options (pick one)

Mesh Curtains use a 19-Gauge steel wire woven into two 24" curtain panels

Inner Mesh Doors sit inside your Glass Doors and use a .125" thick 25-Gauge steel mesh instead of glass