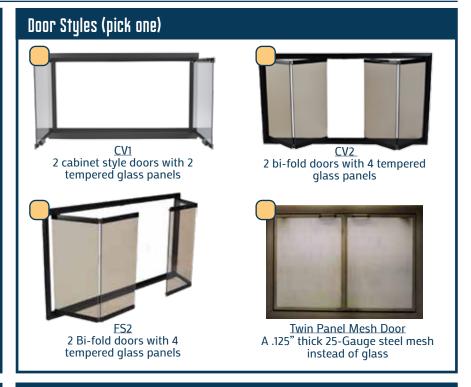

## Glass Options (pick one)

Mesh Curtains use a 19-Gauge steel wire woven into two 24" curtain panels

Inner Mesh Doors sit inside your Glass Doors and use a .125" thick 25-Gauge steel mesh instead of glass