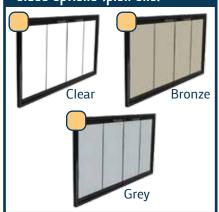

## Glass Options (pick one)

Mesh Curtains use a 19-Gauge steel wire woven into two 24" curtain panels

Inner Mesh Doors sit inside your Glass Doors and use a .125" thick 25-Gauge steel mesh instead of glass