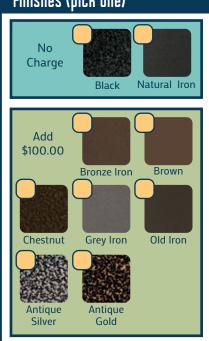

## Laser Order Form

## Sizing (pick one)

Up to 44"W x 31"H



Up to 50"W x 39"H



**FIRST** fully fill-out the "How To Measure Your Fireplace" sheet on page 33 for this and every door order

| Bill To: |        | P.O.#    |  |
|----------|--------|----------|--|
| Ship To: |        | Date:    |  |
| Address: |        | Sold By: |  |
| City:    | State: | Zip:     |  |
| Phone:   |        | FAX:     |  |

## Finishes (pick one)





## Glass Options (pick one)





Mesh Curtains use a 19-Gauge steel wire woven into two 24" curtain panels

Inner Mesh Doors sit inside your Glass Doors and use a .125" thick 25-Gauge steel mesh instead of glass

+\$199.00

| Size       |           | Glass Options                   | no charge | Qty.  |  |
|------------|-----------|---------------------------------|-----------|-------|--|
| Finish     |           | Mesh Curtain or Inner Mesh Door |           |       |  |
| Door Style | no charge |                                 |           | Total |  |

+\$179.00