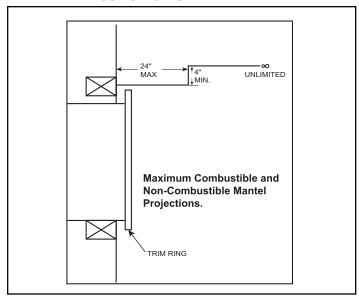

BUSTIBLES**

| AREA          | CLEARANCES |  |  |
|---------------|------------|--|--|
| SIDES         | 0 "        |  |  |
| FLOOR         | 0 "        |  |  |
| TOP TO MANTEL | 5/8" [16]  |  |  |
| BACK          | 0 "        |  |  |
| FRONT         | 36" [914]  |  |  |

### **APPLIANCE LOCATION**



| PRODUCT LISTING CODES |                      |  |  |  |
|-----------------------|----------------------|--|--|--|
| us                    | CSA 22.2 No 46-M1988 |  |  |  |
| INTERNATIONAL         | CSA 22.2 No 46-M1988 |  |  |  |

Product information provided is not complete and is subject to change without notice. Product installation must adhere strictly to instructions accompanying product to avoid risk of fire and potential injury.

# FINISHING DIMENSIONS



### **MANTEL PROJECTIONS**



# **ELECTRICAL CONNECTION REQUIREMENTS**

| CIRCUIT            | CONNECTION METHOD   | BTUS  |
|--------------------|---------------------|-------|
| 15 AMP, 120V/60 Hz | Hardwire or plug-in | 5,000 |