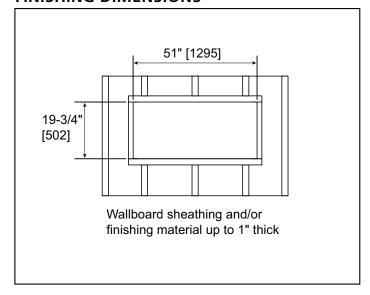

# FINISHING DIMENSIONS

# Allusion Platinum 50" Recessed Linear Electric Fireplace

| MODEL        | FRONT WIDTH        |               | BACK WIDTH        |               | FRONT HEIGHT      |                  | BACK HEIGHT      |                  | DEPTH           |         | VIEWING AREA              |
|--------------|--------------------|---------------|-------------------|---------------|-------------------|------------------|------------------|------------------|-----------------|---------|---------------------------|
|              | Actual             | Framing       | Actual            | Framing       | Actual            | Framing          | Actual           | Framing          | Actual          | Framing | VIEWING AREA              |
| SF-ALLP50-BK | 52-5/16"<br>[1329] | 51"<br>[1295] | 50-1/2"<br>[1283] | 51"<br>[1295] | 20-7/16"<br>[519] | 19-3/4"<br>[502] | 19-3/8"<br>[492] | 19-3/4"<br>[502] | 5-5/8"<br>[143] | 2x6     | 48" x 15"<br>[1219 x 381] |