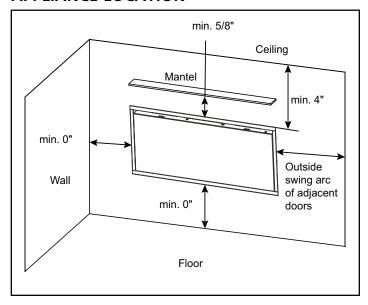

### **APPLIANCE LOCATION**

| PRODUCT LISTING CODES |                      |  |  |  |
|-----------------------|----------------------|--|--|--|
| us                    | CSA 22.2 No 46-M1988 |  |  |  |
| INTERNATIONAL         | CSA 22.2 No 46-M1988 |  |  |  |

# **MINIMUM CLEARANCES TO COMBUSTIBLES**

| AREA          | CLEARANCES |  |  |
|---------------|------------|--|--|
| SIDES         | 0 "        |  |  |
| FLOOR         | 0 "        |  |  |
| TOP TO MANTEL | 5/8" [16]  |  |  |
| BACK          | 0 "        |  |  |
| FRONT         | 36" [914]  |  |  |