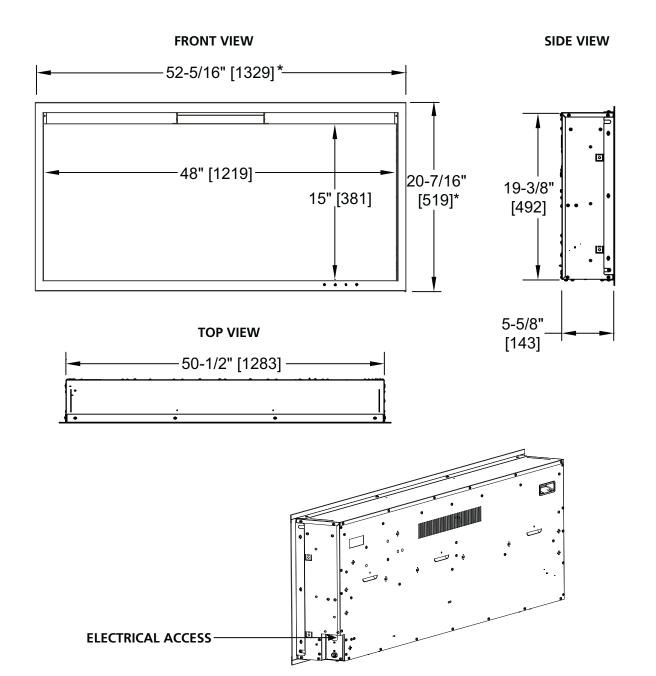

# Allusion Platinum 50" Recessed Linear Electric Fireplace

| MODEL        | FRONT WIDTH        |               | BACK WIDTH        |               | FRONT HEIGHT      |                  | BACK HEIGHT      |                  | DEPTH           |         | VIEWING AREA              |
|--------------|--------------------|---------------|-------------------|---------------|-------------------|------------------|------------------|------------------|-----------------|---------|---------------------------|
|              | Actual             | Framing       | Actual            | Framing       | Actual            | Framing          | Actual           | Framing          | Actual          | Framing | VIEWING AREA              |
| SF-ALLP50-BK | 52-5/16"<br>[1329] | 51"<br>[1295] | 50-1/2"<br>[1283] | 51"<br>[1295] | 20-7/16"<br>[519] | 19-3/4"<br>[502] | 19-3/8"<br>[492] | 19-3/4"<br>[502] | 5-5/8"<br>[143] | 2x6     | 48" x 15"<br>[1219 x 381] |