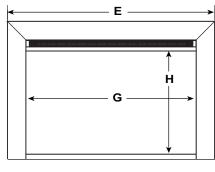

## 35" Electric Fireplace Insert

| MODEL    | WATTS | FRONT<br>WIDTH A | BACK<br>WIDTH B | HEIGHT C         | DEPTH D          | STANDARD<br>FRONT E x F      | VIEWING<br>AREA G x H        |
|----------|-------|------------------|-----------------|------------------|------------------|------------------------------|------------------------------|
| SF-INS35 | 1,500 | 35"<br>[889]     | 28"<br>[711]    | 23-1/4"<br>[591] | 11-1/4"<br>[286] | 38" x 24-1/2"<br>[965 x 622] | 32-1/8" x 19"<br>[816 x 483] |