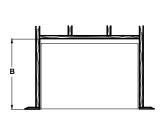

TOP VIEW

STANDARD FRONT

SIDE VIEW

| FRAMING WIDTH A | FRAMING HEIGHT B | FRAMING DEPTH C | FRAMING WIDTH D | FRAMING DEPTH E | FRAMING DEPTH F |
|-----------------|------------------|-----------------|-----------------|-----------------|-----------------|
| 35-1/2"         | 23-1/2"          | 11-3/8"         | 49-1/4"         | 35-1/4"         | 25-1/8"         |
| [902]           | [597]            | [289]           | [1251]          | [895]           | [638]           |