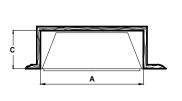

## 35" Electric Fireplace Insert

| MODEL    | WATTS | FRONT<br>WIDTH A | BACK<br>WIDTH B | HEIGHT C         | DEPTH D          | STANDARD<br>FRONT E x F      | VIEWING<br>AREA G x H        |
|----------|-------|------------------|-----------------|------------------|------------------|------------------------------|------------------------------|
| SF-INS35 | 1,500 | 35"<br>[889]     | 28"<br>[711]    | 23-1/4"<br>[591] | 11-1/4"<br>[286] | 38" x 24-1/2"<br>[965 x 622] | 32-1/8" x 19"<br>[816 x 483] |