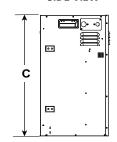

## 35" Electric Fireplace Insert

| MODEL    | WATTS | FRONT<br>WIDTH A | BACK<br>WIDTH B | HEIGHT C         | DEPTH D          | STANDARD<br>FRONT E x F      | VIEWING<br>AREA G x H        |
|----------|-------|------------------|-----------------|------------------|------------------|------------------------------|------------------------------|
| SF-INS35 | 1,500 | 35"<br>[889]     | 28"<br>[711]    | 23-1/4"<br>[591] | 11-1/4"<br>[286] | 38" x 24-1/2"<br>[965 x 622] | 32-1/8" x 19"<br>[816 x 483] |