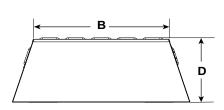

## 35" Electric Fireplace Insert

| MODEL    | WATTS | FRONT<br>WIDTH A | BACK<br>WIDTH B | HEIGHT C         | DEPTH D          | STANDARD<br>FRONT E x F      | VIEWING<br>AREA G x H        |
|----------|-------|------------------|-----------------|------------------|------------------|------------------------------|------------------------------|
| SF-INS35 | 1,500 | 35"<br>[889]     | 28"<br>[711]    | 23-1/4"<br>[591] | 11-1/4"<br>[286] | 38" x 24-1/2"<br>[965 x 622] | 32-1/8" x 19"<br>[816 x 483] |