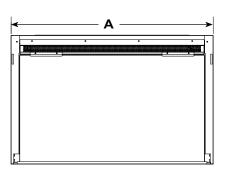

## 35" Electric Fireplace Insert

| MODEL    | WATTS | FRONT<br>WIDTH A | BACK<br>WIDTH B | HEIGHT C         | DEPTH D          | STANDARD<br>FRONT E x F      | VIEWING<br>AREA G x H        |
|----------|-------|------------------|-----------------|------------------|------------------|------------------------------|------------------------------|
| SF-INS35 | 1,500 | 35"<br>[889]     | 28"<br>[711]    | 23-1/4"<br>[591] | 11-1/4"<br>[286] | 38" x 24-1/2"<br>[965 x 622] | 32-1/8" x 19"<br>[816 x 483] |