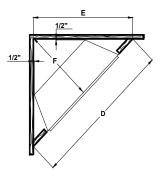

TOP VIEW

STANDARD FRONT

SIDE VIEW

| FRAMING WIDTH A | FRAMING HEIGHT B | FRAMING DEPTH C | FRAMING WIDTH D | FRAMING DEPTH E | FRAMING DEPTH F |
|-----------------|------------------|-----------------|-----------------|-----------------|-----------------|
| 35-1/2"         | 23-1/2"          | 11-3/8"         | 49-1/4"         | 35-1/4"         | 25-1/8"         |
| [902]           | [597]            | [289]           | [1251]          | [895]           | [638]           |

## **CORNER VIEW**