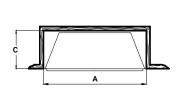

## 25" Electric Fireplace Insert

| MODEL    | WATTS | FRONT<br>WIDTH A | BACK<br>WIDTH B  | HEIGHT C         | DEPTH D          | STANDARD<br>FRONT E x F          | VIEWING<br>AREA G x H    |
|----------|-------|------------------|------------------|------------------|------------------|----------------------------------|--------------------------|
| SF-INS25 | 1,500 | 24-7/8"<br>[632] | 17-7/8"<br>[454] | 16-1/4"<br>[413] | 11-1/4"<br>[286] | 27-7/8" x 17-1/2"<br>[708 x 445] | 22" x 12"<br>[559 x 305] |

# STANDARD FRONT