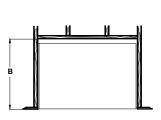

## 25" Electric Fireplace Insert

| MODEL    | WATTS | FRONT<br>WIDTH A | BACK<br>WIDTH B  | HEIGHT C         | DEPTH D          | STANDARD<br>FRONT E x F          | VIEWING<br>AREA G x H    |
|----------|-------|------------------|------------------|------------------|------------------|----------------------------------|--------------------------|
| SF-INS25 | 1,500 | 24-7/8"<br>[632] | 17-7/8"<br>[454] | 16-1/4"<br>[413] | 11-1/4"<br>[286] | 27-7/8" x 17-1/2"<br>[708 x 445] | 22" x 12"<br>[559 x 305] |

**TOP VIEW** 

**FRONT VIEW** 