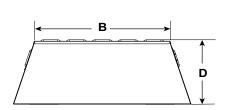

#### **FRONT VIEW**

**TOP VIEW** 

**SIDE VIEW** 

| FRAMING WIDTH A | FRAMING HEIGHT B | FRAMING DEPTH C | FRAMING WIDTH D | FRAMING DEPTH E | FRAMING DEPTH F |
|-----------------|------------------|-----------------|-----------------|-----------------|-----------------|
| 25-3/8"         | 16-3/8"          | 11-3/8"         | 39-1/4"         | 28"             | 20"             |
| [645]           | [416]            | [289]           | [997]           | [711]           | [508]           |