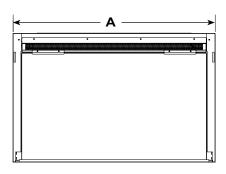

## 25" Electric Fireplace Insert

| MODEL    | WATTS | FRONT<br>WIDTH A | BACK<br>WIDTH B  | HEIGHT C         | DEPTH D          | STANDARD<br>FRONT E x F          | VIEWING<br>AREA G x H    |
|----------|-------|------------------|------------------|------------------|------------------|----------------------------------|--------------------------|
| SF-INS25 | 1,500 | 24-7/8"<br>[632] | 17-7/8"<br>[454] | 16-1/4"<br>[413] | 11-1/4"<br>[286] | 27-7/8" x 17-1/2"<br>[708 x 445] | 22" x 12"<br>[559 x 305] |