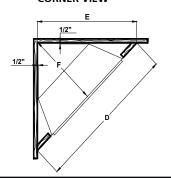

#### **FRONT VIEW**

**TOP VIEW** 

**SIDE VIEW** 

| FRAMING WIDTH A | FRAMING HEIGHT B | FRAMING DEPTH C | FRAMING WIDTH D | FRAMING DEPTH E | FRAMING DEPTH F |
|-----------------|------------------|-----------------|-----------------|-----------------|-----------------|
| 25-3/8"         | 16-3/8"          | 11-3/8"         | 39-1/4"         | 28"             | 20"             |
| [645]           | [416]            | [289]           | [997]           | [711]           | [508]           |

### **CORNER VIEW**