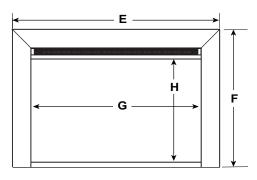

## 25" Electric Fireplace Insert

| MODEL    | WATTS | FRONT<br>WIDTH A | BACK<br>WIDTH B  | HEIGHT C         | DEPTH D          | STANDARD<br>FRONT E x F          | VIEWING<br>AREA G x H    |
|----------|-------|------------------|------------------|------------------|------------------|----------------------------------|--------------------------|
| SF-INS25 | 1,500 | 24-7/8"<br>[632] | 17-7/8"<br>[454] | 16-1/4"<br>[413] | 11-1/4"<br>[286] | 27-7/8" x 17-1/2"<br>[708 x 445] | 22" x 12"<br>[559 x 305] |