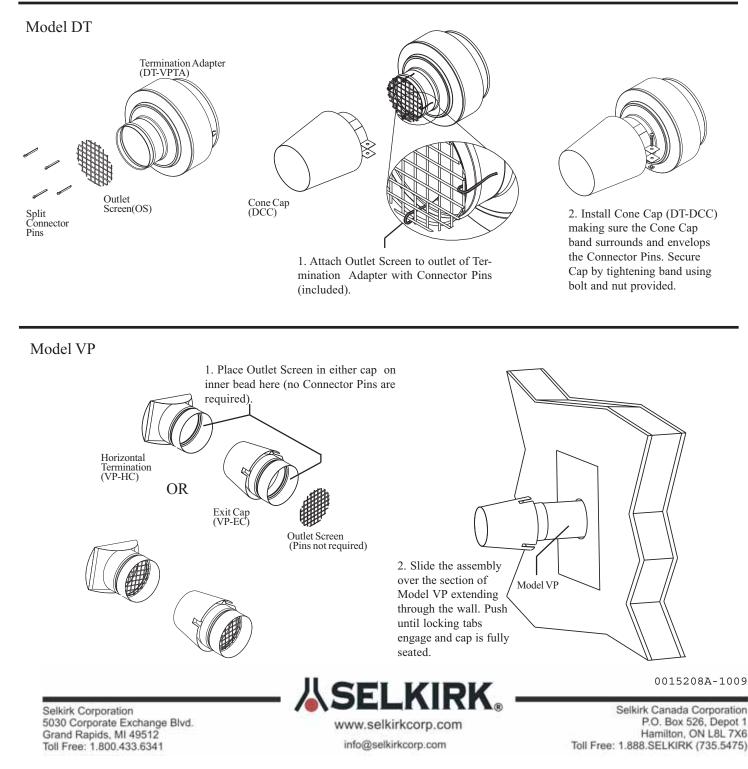

NOTE: Outlet Screen consists of a round mesh disk and 4 Split Connector Pins.

NOTE: Do not interchange Model DT and Model VP system parts/components.

CAUTION: Wear gloves while handling parts to avoid personal injury.

## Install Outlet Screen as shown.