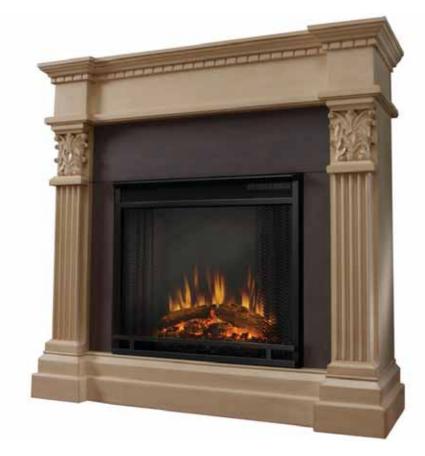

# Gabrielle

Add elegance to any room with the Gabrielle Electric fireplace. Fluted columns, hand-carved floral motif and dentil molding added around the top of the mantel are just a few of the amazing design features of this fireplace. Available in antique white or dark mahogany. The Vivid Flame Electric Firebox plugs into any standard outlet for convenient set up. The features include remote control, programmable thermostat, timer function, brightness settings and ultra bright Vivid Flame LED technology.

# Finishes Available: Antique White (Cover) Dark Mahogany (Above)