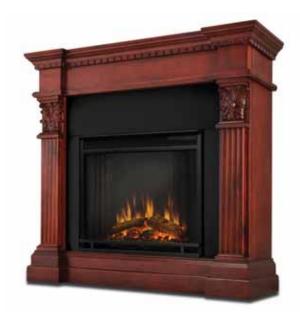

# Gabrielle

Add elegance to any room with the Gabrielle Electric fireplace. Fluted columns, hand-carved floral motif and dentil molding added around the top of the mantel are just a few of the amazing design features of this fireplace. Available in antique white or dark mahogany. The Vivid Flame Electric Firebox plugs into any standard outlet for convenient set up. The features include remote control, programmable thermostat, timer function, brightness settings and ultra bright Vivid Flame LED technology.

# Finishes Available: Antique White (Cover) Dark Mahogany (Above)