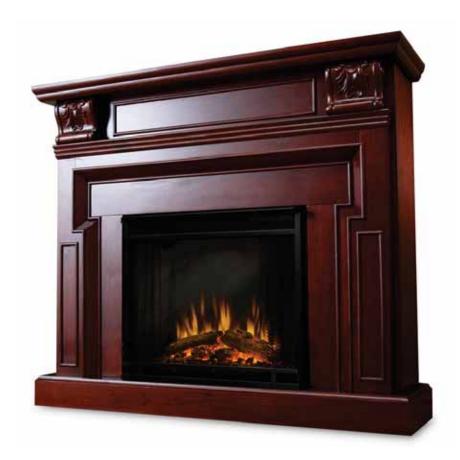

## Kristine

Details of this handsome mantel include decorative hand-carved corbels, unique dimensional firebox surround and a substantial raised hearth. Available in antique white and dark mahogany. The Vivid Flame Electric Firebox plugs into any standard outlet for convenient set up. The features include remote control, programmable thermostat, timer function, brightness settings and ultra bright Vivid Flame LED technology.

#### Finishes Available:

Dark Mahogany (Cover) Antique White (Above)