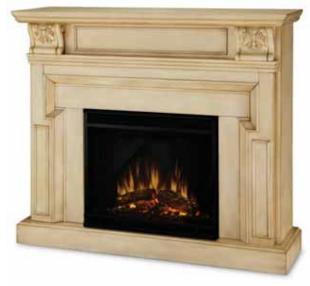

## Kristine

Details of this handsome mantel include decorative hand-carved corbels, unique dimensional firebox surround and a substantial raised hearth. Available in antique white and dark mahogany. The Vivid Flame Electric Firebox plugs into any standard outlet for convenient set up. The features include remote control, programmable thermostat, timer function, brightness settings and ultra bright Vivid Flame LED technology.

#### Finishes Available:

Dark Mahogany (Cover) Antique White (Above)