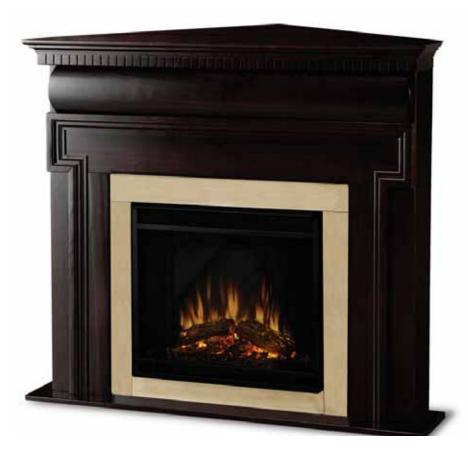

# Mt. Vernon Corner

Inspired by the fireplace on the first floor bedroom of the Mt. Vernon mansion, this masculine mantel boasts a unique curved center panel, detailed dentil molding, and a charming antique white firebox surround. The rich dark walnut finish completed the look. The Vivid Flame Electric Firebox plugs into any standard outlet for convenient set up. The features include remote control, programmable thermostat, timer function, brightness settings and ultra bright Vivid Flame LED technology.

## Mt. Vernon Corner 6950E