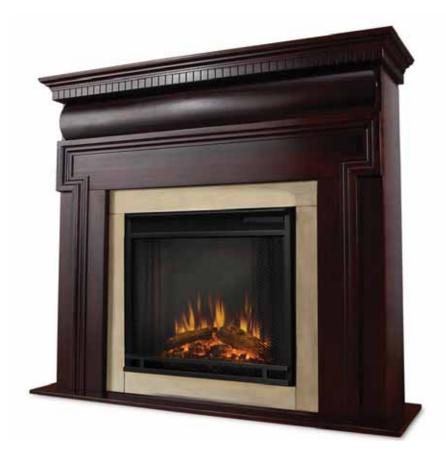

# Mt. Vernon

Inspired by the fireplace on the first floor bedroom of the Mt. Vernon mansion, this masculine mantel boasts a unique curved center panel, detailed dentil molding, and a charming antique white firebox surround. The rich dark walnut finish completed the look. The Vivid Flame Electric Firebox plugs into any standard outlet for convenient set up. The features include remote control, programmable thermostat, timer function, brightness settings and ultra bright Vivid Flame LED technology.

# Mt. Vernon 6900E