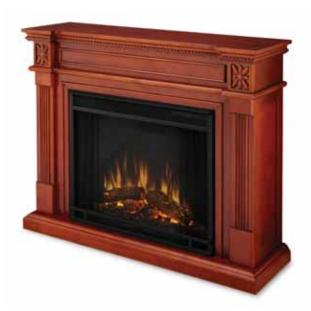

## Elise

Enjoy the ambiance of the Vivid Flame Electric fireplace in almost any room with the petite Elise Mantel. This smaller sized Victorian inspired mantel had beautiful detail throughout; braided mantel trim, fluted columns, flower medallions and multi-dimensional base. Available in antique white and dark mahogany. The Vivid Flame Electric Firebox plugs into any standard outlet for convenient set up. The features include remote control, programmable thermostat, timer function, brightness settings and ultra bright Vivid Flame LED technology.

#### Finishes Available:

Antique White (Cover and above) Dark Mahogany (Top left)