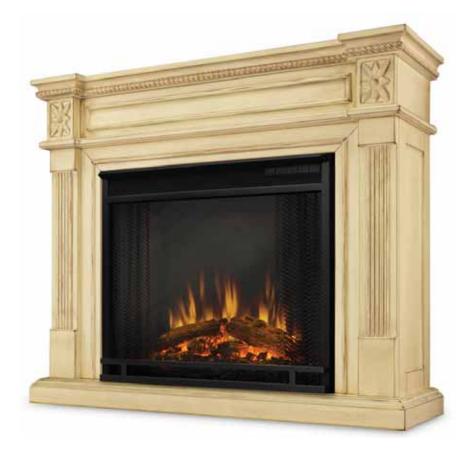

## Elise

Enjoy the ambiance of the Vivid Flame Electric fireplace in almost any room with the petite Elise Mantel. This smaller sized Victorian inspired mantel had beautiful detail throughout; braided mantel trim, fluted columns, flower medallions and multi-dimensional base. Available in antique white and dark mahogany. The Vivid Flame Electric Firebox plugs into any standard outlet for convenient set up. The features include remote control, programmable thermostat, timer function, brightness settings and ultra bright Vivid Flame LED technology.

#### Finishes Available:

Antique White (Cover and above) Dark Mahogany (Top left)