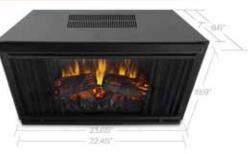

ng in Celsius or Fahrenheit, timed shut off, dynamic embers. Requires open clearance from the top and back.

# Electric Firebox







## Electric Firebox 4099

#### **Product Dimensions:**

- 23.6" W x 19.9" H X 8.6" L 32.1 lbs.

### Technical Information:

- 1400 Watt, 4780 BTU/hr heater
- Complete with remote, mounting brackets and hardware.
- Programmable thermostat with display in °F or °C
- Ultra bright LED technology with 5 brightness settings
  Digital readout display with up to 9 hour timed shut off
- Dynamic ember effect
- Use only with Real Flame Fireplace Mantels
- © Copyright Real Flame 2012 (120830)

#### Country of Origin: - China

### Shipping Specifications:

- Ships via UPS Ground
- Carton dimensions:
- 26.5" x 11.5" x 23"; 35.75 lbs

Masterpack UPC code: 752370409906