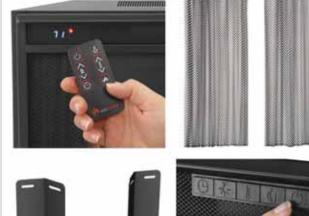

The VividFlame Electric Fireplace sets a new benchmark in LED flame technology. Exclusively developed by Real Flame to offer unparalleled flame realism and brightness, along with a wealth of other great features. The hidden LED display shows the settings as they are changed from either the control panel or the slim profile remote. Features a programmable thermostat to provide precise heating in Celsius or Fahrenheit, timed shut off, dynamic embers. Requires open clearance from the top and back.

### Technical Information:

- 1400 Watt, 4780 BTU/hr heater
- Complete with remote, mounting brackets and hardware.
- Programmable thermostat with display in °F or °C
- Ultra bright LED technology with 5 brightness settings
  Digital readout display with up to 9 hour timed shut off
- Dynamic ember effect
- Use only with Real Flame Fireplace Mantels
- © Copyright Real Flame 2012 (120830)