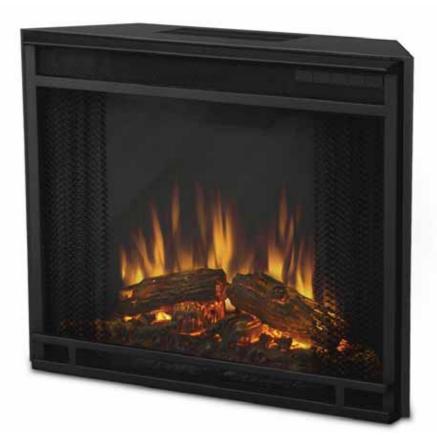

The VividFlame Electric Fireplace sets a new benchmark in LED flame technology. Exclusively developed by Real Flame to offer unparalleled flame realism and brightness, along with a wealth of other great features. The hidden LED display shows the settings as they are changed from either the control panel or the slim profile remote. Features a programmable thermostat to provide precise heating in Celsius or Fahrenheit, timed shut off, dynamic embers. Requires open clearance from the top and back.

## Electric Firebox 4099

### Technical Information:

- 1400 Watt, 4780 BTU/hr heater
- Complete with remote, mounting brackets and hardware.
- Programmable thermostat with display in °F or °C
- Ultra bright LED technology with 5 brightness settings
  Digital readout display with up to 9 hour timed shut off
- Dynamic ember effect
- Use only with Real Flame Fireplace Mantels
- © Copyright Real Flame 2012 (120830)