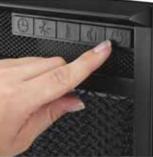

The VividFlame Electric Fireplace sets a new benchmark in LED flame technology. Exclusively developed by Real Flame to offer unparalleled flame realism and brightness, along with a wealth of other great features. The hidden LED display shows the settings as they are changed from either the control panel or the slim profile remote. Features a programmable thermostat to provide precise heating in Celsius or Fahrenheit, timed shut off, dynamic embers. Requires open clearance from the top and back.

### Technical Information:

- 1400 Watt, 4780 BTU/hr heater
- Complete with remote, mounting brackets and hardware.
- Programmable thermostat with display in °F or °C
- Ultra bright LED technology with 5 brightness settings
  Digital readout display with up to 9 hour timed shut off
- Dynamic ember effect
- Use only with Real Flame Fireplace Mantels
- © Copyright Real Flame 2012 (120830)