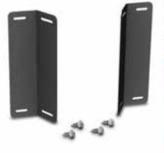

### Technical Information:

- 1400 Watt, 4780 BTU/hr heater
- Complete with remote, mounting brackets and hardware.
- Programmable thermostat with display in °F or °C
- Ultra bright LED technology with 5 brightness settings
  Digital readout display with up to 9 hour timed shut off
- Dynamic ember effect
- Use only with Real Flame Fireplace Mantels
- © Copyright Real Flame 2012 (120830)