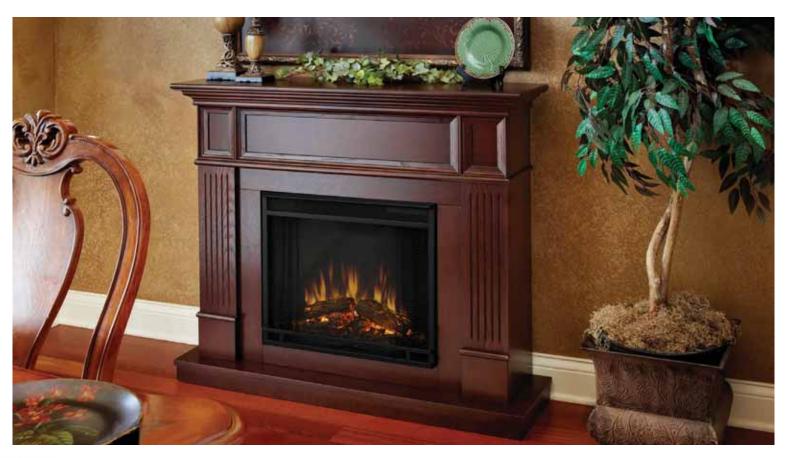

## <u>Camden</u>

The Camden is a definitive piece of classic American Colonial style. Trimmed nicely with fluted columns and recessed panels, the Camden is sure to be a lasting statement in any home. Additionally, the included corner panel allows this time-honored mantel a second option for installation. The Vivid Flame Electric Firebox plugs into any standard outlet for convenient set up. The features include remote control, programmable thermostat, timer function, brightness settings and ultra bright Vivid Flame LED technology.

# Camden 3150E