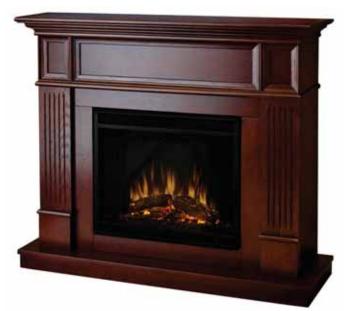

## <u>Camden</u>

The Camden is a definitive piece of classic American Colonial style. Trimmed nicely with fluted columns and recessed panels, the Camden is sure to be a lasting statement in any home. Additionally, the included corner panel allows this time-honored mantel a second option for installation. The Vivid Flame Electric Firebox plugs into any standard outlet for convenient set up. The features include remote control, programmable thermostat, timer function, brightness settings and ultra bright Vivid Flame LED technology.

# Camden 3150E