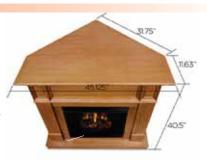

#### **Assembled Dimensions:**

- 45.125" L x 11.625" W x 40.5" H (Wall); 84 lbs.
- 45.125" L x 34" W x 40.5" H (Corner); 111 lbs.