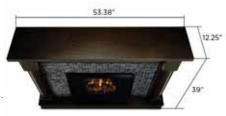

r convenient set up. The features include remote control, programmable thermostat, timer function, brightness settings and ultra bright Vivid Flame LED technology.



Finishes Available: Dark Walnut

## Bennett 3120E

#### **Assembled Dimensions:**

53.375" L x 12.25" W x 39" H; 120 lbs.

#### **Technical Information:**

- Solid wood and veneered MDF construction
- Includes: Mantel, firebox and remote control
- Shelf dimensions: 17" x 14.5'
- Fits up to a 50" (diagonal) TV, 100 lb. weight limit
- 1400 Watt heater, rated over 4700 BTUs per hour
- Assembly Required

#### Country of Origin:

### **Shipping Specifications:**

- Ships via UPS Ground
- Carton 1: Mantel
- 57" x 16" x 10", 68 lbs.
- Carton 2: Firebox 26.25" x 22.5" x 11.5", 35.75 lbs.
- Carton 3: Mantel
- 44" x 11" x 5", 31 lbs.