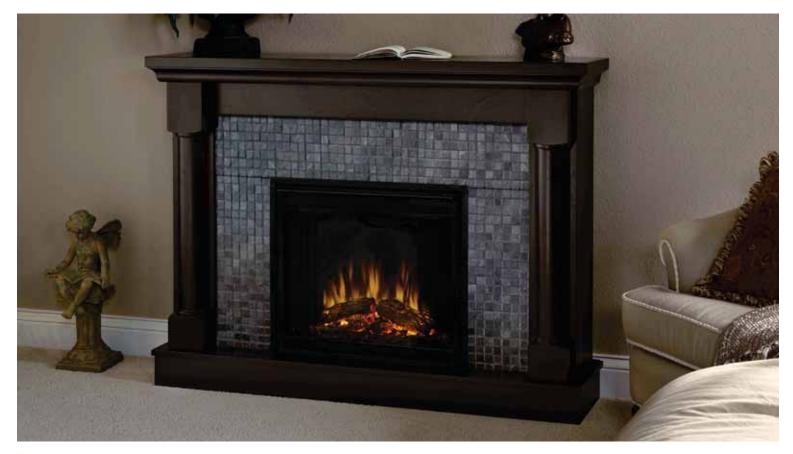

# **Bennett**

The Bennett shines with contemporary elegance. Natural-stone tiled firebox surround and solid wood turned columns bring a handsome sophistication to any space. The deeply toned color pallette works well with existing decor, while exuding undeniable class. The Vivid Flame Electric Firebox plugs into any standard outlet for convenient set up. The features include remote control, programmable thermostat, timer function, brightness settings and ultra bright Vivid Flame LED technology.

Finishes Available: Dark Walnut

## Bennett 3120E