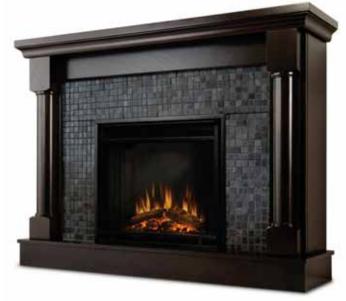

# **Bennett**

The Bennett shines with contemporary elegance. Natural-stone tiled firebox surround and solid wood turned columns bring a handsome sophistication to any space. The deeply toned color pallette works well with existing decor, while exuding undeniable class. The Vivid Flame Electric Firebox plugs into any standard outlet for convenient set up. The features include remote control, programmable thermostat, timer function, brightness settings and ultra bright Vivid Flame LED technology.

Finishes Available: Dark Walnut

## Bennett 3120E