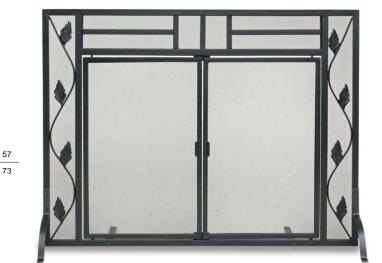

## Garden Leaf

Flat panel screen with operable doors decorated with leaf and vine details on sides.

Black Item# 19334

| Related Products |
|------------------|

| Item# 19027 | Tool Set    | Page 57 |
|-------------|-------------|---------|
| ltem# 19426 | Wood Holder | Page 73 |

38.5"W x 29"H