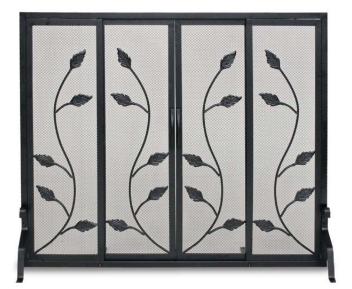

## Garden Vine Sliding Door Screen

For those who demand the best in style and craftsmanship.

Black Item# 19335 38"W x 31"H

 $\hfill {\hfill {f e}}$  Pilgrim Home and Hearth Alliance, LLC . All Rights Reserved.  $\bullet \quad 59 \quad \bullet$