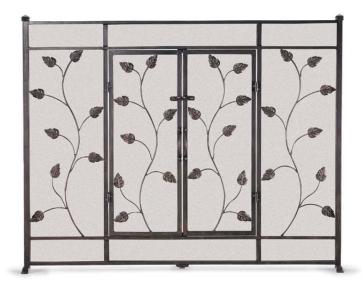

## Leaf & Vine

Flat panel screen featuring decorative leaf & vine detail on doors and frame.

Outer frame is 44"W x 34"H. Each door measures 10"W x 26"H.

Brushed Bronze Item# 19331