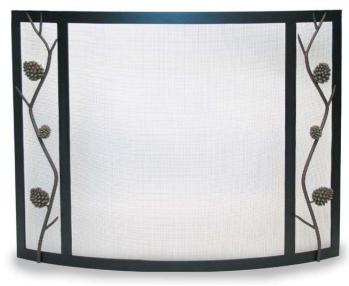

# Pine Cone Bowed Screen

Matte Black

For nature lovers who want to bring the outdoors in. This pine cone and branch design is made just for you.

Item# 18330 Overall 44.75"W x 33"H