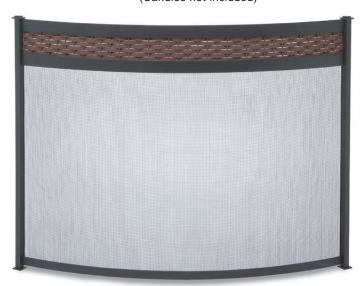

# Basket Weave Bowed Screen

Matte Black

This distinctive weave design complements any décor.

Item# 18349 Overall 42.5"W x 31"H

Basket Weave Detail