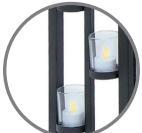

### Candlewood Tea Light Bowed Screen

Polished Nickel, Matte Black, Antique Brass and Natural Iron

Enjoy flickering flames even with your fireplace off. This handsome screen features 14 tea light holders.

Overall 44"W x 31"H

Item# 18336 Polished Nickel
Item# 18340 Matte Black
Item# 18341 Antique Brass
Item# 18342 Natural Iron

Tea Light Detail (Candles not included)