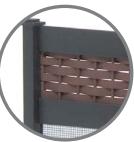

# Basket Weave Bowed Screen

Matte Black

This distinctive weave design complements any décor.

Item# 18349 Overall 42.5"W x 31"H

Basket Weave Detail