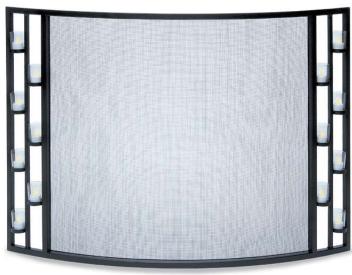

### Candlewood Tea Light Bowed Screen

Polished Nickel, Matte Black, Antique Brass and Natural Iron

Enjoy flickering flames even with your fireplace off. This handsome screen features 14 tea light holders.

Overall 44"W x 31"H

Item# 18336 Polished Nickel
Item# 18340 Matte Black
Item# 18341 Antique Brass
Item# 18342 Natural Iron

Tea Light Detail (Candles not included)