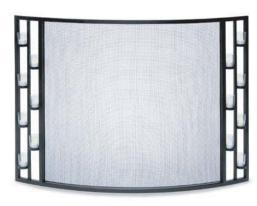

#### **Bowed Tea Light** Screen

Matte Black

Enjoy flickering flames even with your fireplace off. This handsome screen features 14 tea light holders.

Item# 18340 Overall 44"W x 31"H