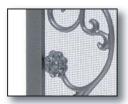

### **Cast Floral Bowed Screen**

Vintage Iron

Floral detail castings complete the graceful bow shaped design.

Item# 18346 Overall 44"W x 33.5"H