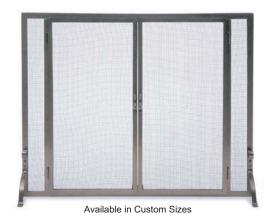

## **FGND** Full Height Operable Door

Vintage Iron, Matte Black or

| Burnished Bro | onze  |        |                  |
|---------------|-------|--------|------------------|
| Item#         | Width | Height | Finish           |
| 18466         | 39"   | 31"    | Vintage Iron     |
| 18467         | 39"   | 31"    | Matte Black      |
| 18468         | 39"   | 31"    | Burnished Bronze |
| 18469         | 44"   | 33"    | Vintage Iron     |
| 18470         | 44"   | 33"    | Matte Black      |
| 18471         | 44"   | 33"    | Burnished Bronze |