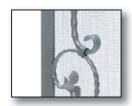

#### **Forged Scallop Bowed Screen**

Vintage Iron

Hand forged scallop details adorn this popular screen.

Item# 18343 Overall 44"W x 33"H