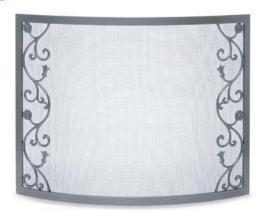

### **Cast Floral Bowed Screen**

Vintage Iron

Floral detail castings complete the graceful bow shaped design.

Item# 18346 Overall 44"W x 33.5"H