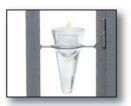

# FGND Full Height Operable Door Tea Light

Burnished Bronze

Enjoy flickering flames even with your fireplace off. This screen features 6 tea light holders.

Item# 18472 Overall 41.75"W x 31"H