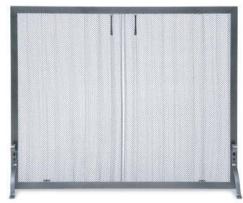

# FGND Full Height Operable Door Tea Light

Burnished Bronze

Enjoy flickering flames even with your fireplace off. This screen features 6 tea light holders.

Item# 18472 Overall 41.75"W x 31"H

## **FGND** Full Height Operable Door

Vintage Iron, Matte Black or

| Burnished Bro | onze  |        |                  |
|---------------|-------|--------|------------------|
| Item#         | Width | Height | Finish           |
| 18466         | 39"   | 31"    | Vintage Iron     |
| 18467         | 39"   | 31"    | Matte Black      |
| 18468         | 39"   | 31"    | Burnished Bronze |
| 18469         | 44"   | 33"    | Vintage Iron     |
| 18470         | 44"   | 33"    | Matte Black      |
| 18471         | 44"   | 33"    | Burnished Bronze |