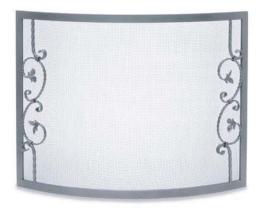

### **Cast Floral Bowed Screen**

Vintage Iron

Floral detail castings complete the graceful bow shaped design.

Item# 18346 Overall 44"W x 33.5"H