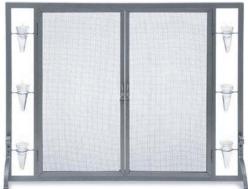

# FGND Full Height Operable Door Tea Light

Burnished Bronze

Enjoy flickering flames even with your fireplace off. This screen features 6 tea light holders.

Item# 18472 Overall 41.75"W x 31"H