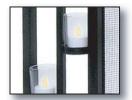

#### **Bowed Tea Light** Screen

Matte Black

Enjoy flickering flames even with your fireplace off. This handsome screen features 14 tea light holders.

Item# 18340 Overall 44"W x 31"H