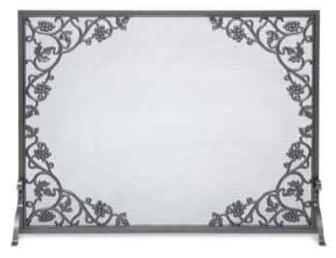

Cast Grape Detail

## Cast Grapevine & Leaf Flat Panel

Matte Black, Vintage Iron or Burnished Bronze

Beautifully detailed castings will add warmth to any room.

| arry room |       |        |                  |
|-----------|-------|--------|------------------|
| Item#     | Width | Height | Finish           |
| 18337     | 44"   | 33"    | Matte Black      |
| 18338     | 44"   | 33"    | Vintage Iron     |
| 18339     | 44"   | 33"    | Burnished Bronze |
|           |       |        |                  |