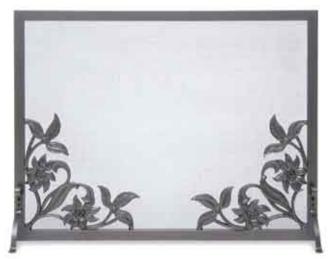

## Cast Sun Flower Flat Panel Screen

Vintage Iron

Our cast sunflower designs bring warmth to any room even without a fire burning.

Item# 18334 Overall 44"W x 33"H

Cast Sun Flower Detail