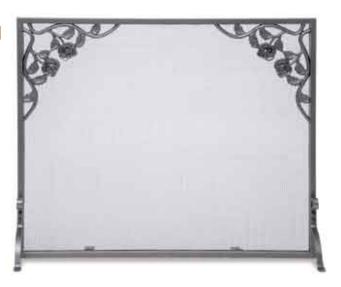

## Cast Rose Flat Panel

Vintage Iron

Detailed climbing cast roses add charm and warmth to this screen.

Item# 18247 Overall 39"W x 31"H

Cast Rose Detail