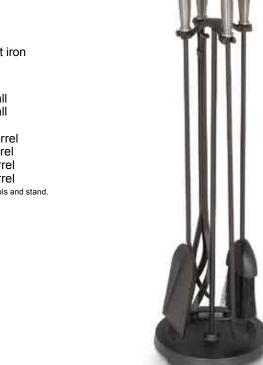

## 2400 Series

Matte Black

Four tools suspended from a cast iron yoke with round cast iron base. Rugged, functional.

| Item#                                                 |     |              |
|-------------------------------------------------------|-----|--------------|
| 18027                                                 | 30" | Brass Ball   |
| *18028VI                                              | 30" | Brass Ball   |
| 18029                                                 | 30" | Iron Ball    |
| 18030                                                 | 31" | Brass Barrel |
| 18032                                                 | 31" | MBK Barrel   |
| 18033                                                 | 31" | Steel Barrel |
| *18034VI                                              | 31" | Steel Barrel |
| *These models come with Vintage Iron tools and stand. |     |              |

Brass Barrel

Steel Barrel

MBK Black Barrel

## 1600 Series

Matte Black

All tools except brush nest in the solid brass yoke and gallery rail. Rectangular cast iron base.

Item#

18017 30" Brass Ball

## 2600 Series

Matte Black

Four tools suspended from cast iron yoke with round cast iron base with brass gallery rail.

Item#

18036 31" **Brass Ball** 