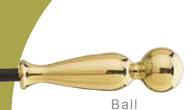

## 2400 Series

Matte Black

Four tools suspended from a cast iron yoke with round cast iron base. Rugged, functional.

| Item#                                                 |     |              |
|-------------------------------------------------------|-----|--------------|
| 18027                                                 | 30" | Brass Ball   |
| *18028VI                                              | 30" | Brass Ball   |
| 18029                                                 | 30" | Iron Ball    |
| 18030                                                 | 31" | Brass Barrel |
| 18032                                                 | 31" | MBK Barrel   |
| 18033                                                 | 31" | Steel Barrel |
| *18034VI                                              | 31" | Steel Barrel |
| *These models come with Vintage Iron tools and stand. |     |              |