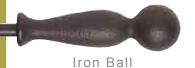

## 2400 Series

Matte Black

Four tools suspended from a cast iron yoke with round cast iron base. Rugged, functional.

| Item#                                                 |     |              |
|-------------------------------------------------------|-----|--------------|
| 18027                                                 | 30" | Brass Ball   |
| *18028VI                                              | 30" | Brass Ball   |
| 18029                                                 | 30" | Iron Ball    |
| 18030                                                 | 31" | Brass Barrel |
| 18032                                                 | 31" | MBK Barrel   |
| 18033                                                 | 31" | Steel Barrel |
| *18034VI                                              | 31" | Steel Barrel |
| *These models come with Vintage Iron tools and stand. |     |              |