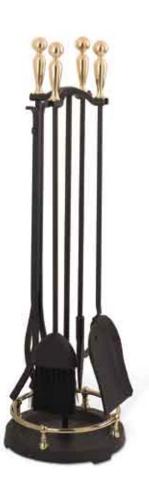

## 2600 Series

Matte Black

Four tools suspended from cast iron yoke with round cast iron base with brass gallery rail.

Item#

18036 31" **Brass Ball** 