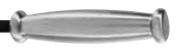

|     |              |
|-------------------------------------------------------|-----|--------------|
| 18027                                                 | 30" | Brass Ball   |
| *18028VI                                              | 30" | Brass Ball   |
| 18029                                                 | 30" | Iron Ball    |
| 18030                                                 | 31" | Brass Barrel |
| 18032                                                 | 31" | MBK Barrel   |
| 18033                                                 | 31" | Steel Barrel |
| *18034VI                                              | 31" | Steel Barrel |
| *These models come with Vintage Iron tools and stand. |     |              |





Brass Barrel



Steel Barrel



MBK Black Barrel



## 1600 Series

Matte Black

All tools except brush nest in the solid brass yoke and gallery rail. Rectangular cast iron base.

Item#

18017 30" Brass Ball

## 2600 Series

Matte Black

Four tools suspended from cast iron yoke with round cast iron base with brass gallery rail.

Item#

18036 31" **Brass Ball**