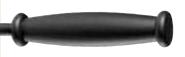

|     |              |
|-------------------------------------------------------|-----|--------------|
| 18027                                                 | 30" | Brass Ball   |
| *18028VI                                              | 30" | Brass Ball   |
| 18029                                                 | 30" | Iron Ball    |
| 18030                                                 | 31" | Brass Barrel |
| 18032                                                 | 31" | MBK Barrel   |
| 18033                                                 | 31" | Steel Barrel |
| *18034VI                                              | 31" | Steel Barrel |
| *These models come with Vintage Iron tools and stand. |     |              |





Brass Barrel



Steel Barrel



MBK Black Barrel



## 1600 Series

Matte Black

All tools except brush nest in the solid brass yoke and gallery rail. Rectangular cast iron base.

Item#

18017 30" Brass Ball

## 2600 Series

Matte Black

Four tools suspended from cast iron yoke with round cast iron base with brass gallery rail.

Item#

18036 31" **Brass Ball**