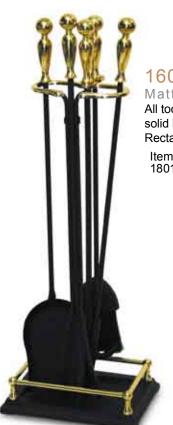

## 1600 Series

Matte Black

All tools except brush nest in the solid brass yoke and gallery rail. Rectangular cast iron base.

Item#

18017 30" Brass Ball