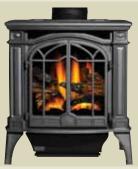

## Arlington™ - Compact in Size - Huge in Style

The Arlington™ cast iron gas stove, with its slender, space saving design and 45° venting, is perfect for smaller room applications. Even though small in size, it holds a large PHAZERAMIC™ burner system and brightly glowing ember bed, viewed through the European styled ceramic glass viewing area.

Features and **Designer Options** 

Easy access hidden control panel

45° venting for versatile horizontal or vertical installations

MIRRO-FLAME™ Radiant porcelain reflective rear panel

Optional Remote Control