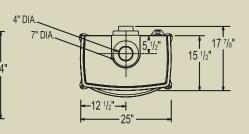

| Model | BTU'S<br>(Input) | Height  |         | Front Width |         | Depth   |         |
|-------|------------------|---------|---------|-------------|---------|---------|---------|
|       |                  | Actual  | Framing | Actual      | Framing | Actual  | Framing |
| GDS20 | 20,000           | 25 3/8" | N/A     | 19 1/4"     | N/A     | 15 3/4" | N/A     |

| Model Glass<br>Type |         | Glass Size |       | Efficiencies |       |              | Mobile Home |
|---------------------|---------|------------|-------|--------------|-------|--------------|-------------|
|                     | Type    | Height     | Width | EnerGuide    | AFUE  | Steady State | Approved    |
| GDS20               | Ceramic | 18"        | 14"   | 60%          | 54.5% | 78%          | Yes         |

| Minimum Clearances To Combustibles |        |      |       |  |  |
|------------------------------------|--------|------|-------|--|--|
| Model                              | Corner | Rear | Sides |  |  |
| GDS20                              | 2"     | 2"   | 4"    |  |  |