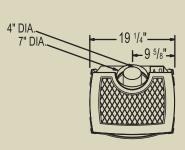

| Model | BTU'S<br>(Input) | Height  |         | Front Width |         | Depth   |         |
|-------|------------------|---------|---------|-------------|---------|---------|---------|
|       |                  | Actual  | Framing | Actual      | Framing | Actual  | Framing |
| GDS20 | 20,000           | 25 3/8" | N/A     | 19 1/4"     | N/A     | 15 3/4" | N/A     |