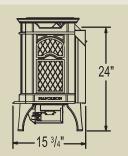

| Model | BTU'S<br>(Input) | Height  |         | Front Width |         | Depth   |         |
|-------|------------------|---------|---------|-------------|---------|---------|---------|
|       |                  | Actual  | Framing | Actual      | Framing | Actual  | Framing |
| GDS20 | 20,000           | 25 3/8" | N/A     | 19 1/4"     | N/A     | 15 3/4" | N/A     |