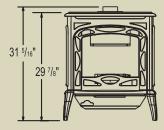

| Model | BTU'S<br>(Input) | Height  |         | Front Width |         | Depth   |         |
|-------|------------------|---------|---------|-------------|---------|---------|---------|
|       |                  | Actual  | Framing | Actual      | Framing | Actual  | Framing |
| GDS20 | 20,000           | 25 3/8" | N/A     | 19 1/4"     | N/A     | 15 3/4" | N/A     |

## Gas Stove Dimensions