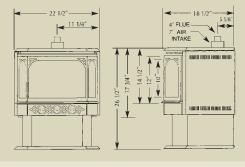

## Gas Stove Dimensions

| Model | BTU'S<br>(Input) | Height  |         | Front Width |         | Depth   |         |
|-------|------------------|---------|---------|-------------|---------|---------|---------|
|       |                  | Actual  | Framing | Actual      | Framing | Actual  | Framing |
| GDS20 | 20,000           | 25 3/8" | N/A     | 19 1/4"     | N/A     | 15 3/4" | N/A     |

| Model Glass<br>Type |         | Glass Size |       | Efficiencies |       |              | Mobile Home |
|---------------------|---------|------------|-------|--------------|-------|--------------|-------------|
|                     | Type    | Height     | Width | EnerGuide    | AFUE  | Steady State | Approved    |
| GDS20               | Ceramic | 18"        | 14"   | 60%          | 54.5% | 78%          | Yes         |

| Minimum Clearances To Combustibles |        |      |       |  |  |
|------------------------------------|--------|------|-------|--|--|
| Model                              | Corner | Rear | Sides |  |  |
| GDS20                              | 2"     | 2"   | 4"    |  |  |