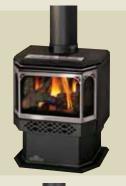

## Arlington™ - Compact in Size - Huge in Style

The Arlington™ cast iron gas stove, with its slender, space saving design and 45° venting, is perfect for smaller room applications. Even though small in size, it holds a large PHAZERAMIC™ burner system and brightly glowing ember bed, viewed through the European styled ceramic glass viewing area.