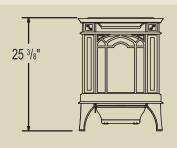

| Model | BTU'S<br>(Input) | Height  |         | Front Width |         | Depth   |         |
|-------|------------------|---------|---------|-------------|---------|---------|---------|
|       |                  | Actual  | Framing | Actual      | Framing | Actual  | Framing |
| GDS20 | 20,000           | 25 3/8" | N/A     | 19 1/4"     | N/A     | 15 3/4" | N/A     |