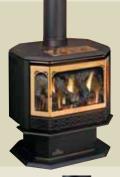

|

| Model Glass<br>Type |         | Glass Size |       | Efficiencies |       |              | Mobile Home |
|---------------------|---------|------------|-------|--------------|-------|--------------|-------------|
|                     | Type    | Height     | Width | EnerGuide    | AFUE  | Steady State | Approved    |
| GDS20               | Ceramic | 18"        | 14"   | 60%          | 54.5% | 78%          | Yes         |

| Minimum Clearances To Combustibles |        |      |       |  |  |
|------------------------------------|--------|------|-------|--|--|
| Model                              | Corner | Rear | Sides |  |  |
| GDS20                              | 2"     | 2"   | 4"    |  |  |











## Gas Stove Dimensions

## Model









GDS25 Bayfield™









GDS28