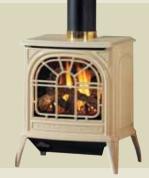

## Arlington™ - Compact in Size - Huge in Style

The Arlington™ cast iron gas stove, with its slender, space saving design and 45° venting, is perfect for smaller room applications. Even though small in size, it holds a large PHAZERAMIC™ burner system and brightly glowing ember bed, viewed through the European styled ceramic glass viewing area.