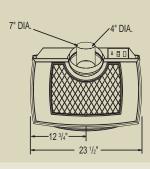

| Model | BTU'S<br>(Input) | Height  |         | Front Width |         | Depth   |         |
|-------|------------------|---------|---------|-------------|---------|---------|---------|
|       |                  | Actual  | Framing | Actual      | Framing | Actual  | Framing |
| GDS20 | 20,000           | 25 3/8" | N/A     | 19 1/4"     | N/A     | 15 3/4" | N/A     |

| Model Glass<br>Type |         | Glass Size |       | Efficiencies |       |              | Mobile Home |
|---------------------|---------|------------|-------|--------------|-------|--------------|-------------|
|                     | Type    | Height     | Width | EnerGuide    | AFUE  | Steady State | Approved    |
| GDS20               | Ceramic | 18"        | 14"   | 60%          | 54.5% | 78%          | Yes         |

| Minimum Clearances To Combustibles |        |      |       |  |  |
|------------------------------------|--------|------|-------|--|--|
| Model                              | Corner | Rear | Sides |  |  |
| GDS20                              | 2"     | 2"   | 4"    |  |  |