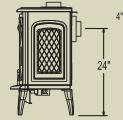

| Model | BTU'S<br>(Input) | Height  |         | Front Width |         | Depth   |         |
|-------|------------------|---------|---------|-------------|---------|---------|---------|
|       |                  | Actual  | Framing | Actual      | Framing | Actual  | Framing |
| GDS20 | 20,000           | 25 3/8" | N/A     | 19 1/4"     | N/A     | 15 3/4" | N/A     |

## Gas Stove Dimensions