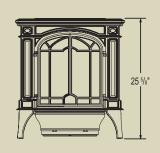

15 3/4" | N/A     |

| Model Glass<br>Type |         | Glass Size |       | Efficiencies |       |              | Mobile Home |
|---------------------|---------|------------|-------|--------------|-------|--------------|-------------|
|                     | Type    | Height     | Width | EnerGuide    | AFUE  | Steady State | Approved    |
| GDS20               | Ceramic | 18"        | 14"   | 60%          | 54.5% | 78%          | Yes         |

| Minimum Clearances To Combustibles |        |      |       |  |  |
|------------------------------------|--------|------|-------|--|--|
| Model                              | Corner | Rear | Sides |  |  |
| GDS20                              | 2"     | 2"   | 4"    |  |  |











## Gas Stove Dimensions

## Model









GDS25 Bayfield™









GDS28