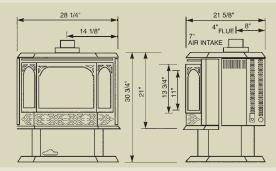

## Gas Stove Dimensions

| Model | BTU'S<br>(Input) | Height  |         | Front Width |         | Depth   |         |
|-------|------------------|---------|---------|-------------|---------|---------|---------|
|       |                  | Actual  | Framing | Actual      | Framing | Actual  | Framing |
| GDS20 | 20,000           | 25 3/8" | N/A     | 19 1/4"     | N/A     | 15 3/4" | N/A     |

| Model Glass<br>Type |         | Glass Size |       | Efficiencies |       |              | Mobile Home |
|---------------------|---------|------------|-------|--------------|-------|--------------|-------------|
|                     | Type    | Height     | Width | EnerGuide    | AFUE  | Steady State | Approved    |
| GDS20               | Ceramic | 18"        | 14"   | 60%          | 54.5% | 78%          | Yes         |

| Minimum Clearances To Combustibles |        |      |       |  |  |
|------------------------------------|--------|------|-------|--|--|
| Model                              | Corner | Rear | Sides |  |  |
| GDS20                              | 2"     | 2"   | 4"    |  |  |