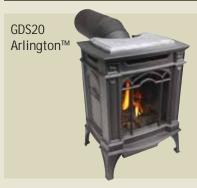

## Arlington™ - Compact in Size - Huge in Style

The Arlington™ cast iron gas stove, with its slender, space saving design and 45° venting, is perfect for smaller room applications. Even though small in size, it holds a large PHAZERAMIC™ burner system and brightly glowing ember bed, viewed through the European styled ceramic glass viewing area.