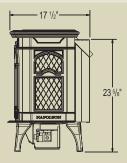

5 3/4" | N/A     |

| Model Glass<br>Type |         | Glass Size |       | Efficiencies |       |              | Mobile Home |
|---------------------|---------|------------|-------|--------------|-------|--------------|-------------|
|                     | Type    | Height     | Width | EnerGuide    | AFUE  | Steady State | Approved    |
| GDS20               | Ceramic | 18"        | 14"   | 60%          | 54.5% | 78%          | Yes         |

| Minimum Clearances To Combustibles |        |      |       |  |  |
|------------------------------------|--------|------|-------|--|--|
| Model                              | Corner | Rear | Sides |  |  |
| GDS20                              | 2"     | 2"   | 4"    |  |  |











## Gas Stove Dimensions

## Model









GDS25 Bayfield™









GDS28