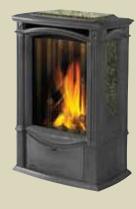

## The Castlemore™ GDS26 - Cast Iron Gas Stove

The new Castlemore™ GDS26 cast iron gas stove adds more than just a reliable heating source to a home. With it's sleek curves and tall, slender stature, it becomes the ultimate focal point for any room. The classic European design will never go out of style and the heating power will provide a lifetime of enjoyable comfort.

This product has a design registration. @Wolf Steel Ltd.

Creating an incredible glowing ember bed with infrared heat

Designer Options

Optional Remote Control

MIRRO-FLAME™ Porcelain Reflective Radiant Panels