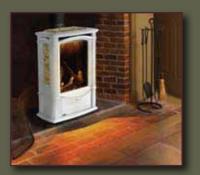

## The Castlemore™ GDS26 - Cast Iron Gas Stove

The new Castlemore™ GDS26 cast iron gas stove adds more than just a reliable heating source to a home. With it's sleek curves and tall, slender stature, it becomes the ultimate focal point for any room. The classic European design will never go out of style and the heating power will provide a lifetime of enjoyable comfort.