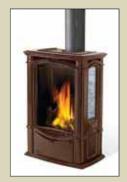

## The Castlemore™ GDS26 - Cast Iron Gas Stove

The new Castlemore™ GDS26 cast iron gas stove adds more than just a reliable heating source to a home. With it's sleek curves and tall, slender stature, it becomes the ultimate focal point for any room. The classic European design will never go out of style and the heating power will provide a lifetime of enjoyable comfort.

## **Finishes**

The Castlemore™ is available in 5 inspiring designer colours

Wrought Iron

Metallic Black Finish

Porcelain Summer Moss

Porcelain Winter

| Porcelain<br>Bro | 9 |
|------------------|---|
|                  |   |
|                  | _ |