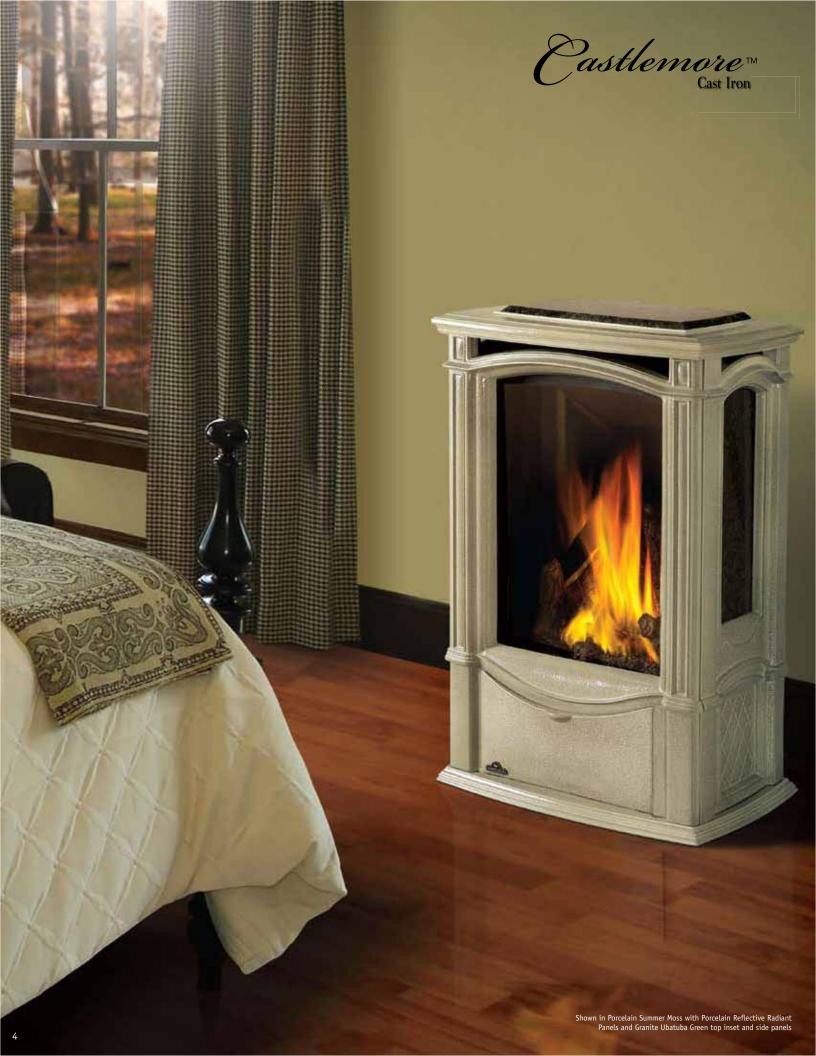

## The Castlemore™ GDS26 - Cast Iron Gas Stove

The new Castlemore™ GDS26 cast iron gas stove adds more than just a reliable heating source to a home. With it's sleek curves and tall, slender stature, it becomes the ultimate focal point for any room. The classic European design will never go out of style and the heating power will provide a lifetime of enjoyable comfort.

This product has a design registration. @Wolf Steel Ltd.

Creating an incredible glowing ember bed with infrared heat

Designer Options

Optional Remote Control

MIRRO-FLAME™ Porcelain Reflective Radiant Panels