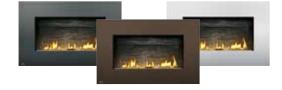

## **Options & Accessories**

Convex Surround Brushed Stainless Steel Finish (for Plazmafire 31 only)

Safety Screen (for Plazmafire 31 only)

LED Light Kit
Two Lights Included
(for Plazmafire 31 only)

Rectangular Surrounds Three Colour Options\* (for Plazmafire 31 only)