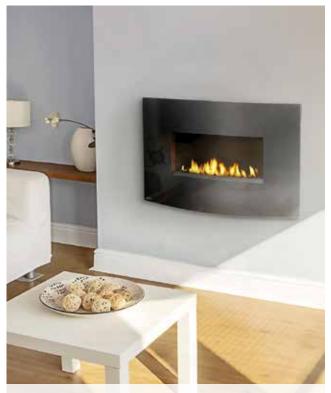

## Easy Installation

Ideal for modern and contemporary rooms, the Plazmafire comes standard with a Topaz CRYSTALINE ember bed. Napoleon's Plazmafire features easy installation plus all of the conveniences of a vent free gas fireplace. Virtually endless installation possibilities, it's almost as easy as hanging a picture on the wall. Catalytic tiles come standard and perform as a "filter" reducing and removing combustion by-products. The Plazmafire 24 comes standard with a curved glass front and the Plazmafire 31 offers optional surrounds making it a great addition and focal point to any room.

F45 & F60 Remote Controls On/off or Modulating (for Plazmafire 31 only)

Catalytic Filtering Tiles

The Plazmafire 24 shown with standard curved glass front

MIRRO-FLAME Porcelain Reflective Radiant Panels (standard with Plazmafire 24)