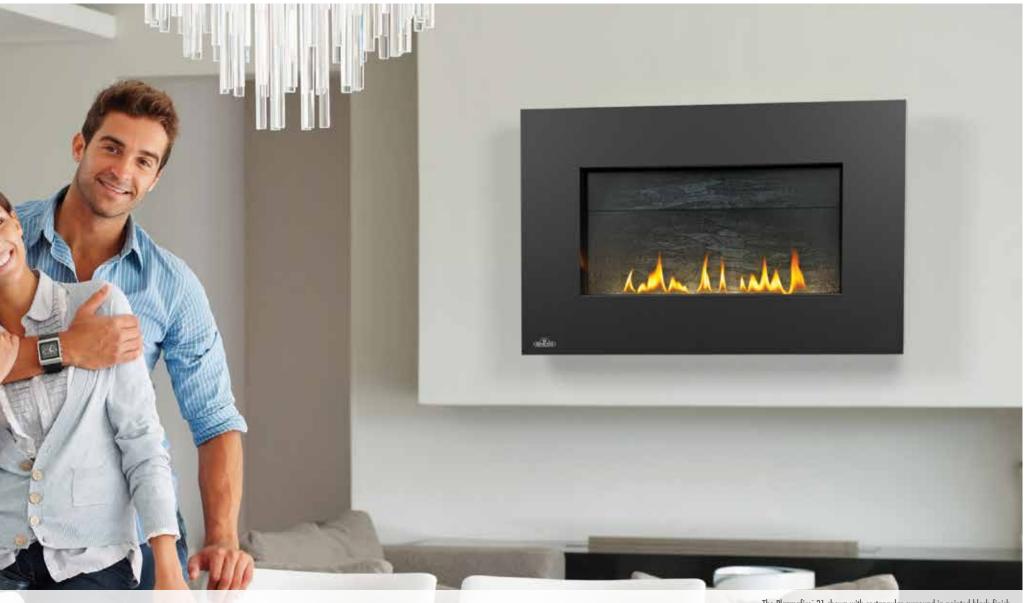

## Easy Installation

Ideal for modern and contemporary rooms, the Plazmafire comes standard with a Topaz CRYSTALINE ember bed. Napoleon's Plazmafire features easy installation plus all of the conveniences of a vent free gas fireplace. Virtually endless installation possibilities, it's almost as easy as hanging a picture on the wall. Catalytic tiles come standard and perform as a "filter" reducing and removing combustion by-products. The Plazmafire 24 comes standard with a curved glass front and the Plazmafire 31 offers optional surrounds making it a great addition and focal point to any room.

## **Options & Accessories**

Convex Surround Brushed Stainless Steel Finish (for Plazmafire 31 only)

Safety Screen (for Plazmafire 31 only)

LED Light Kit
Two Lights Included
(for Plazmafire 31 only)

Rectangular Surrounds Three Colour Options\* (for Plazmafire 31 only)