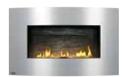

## Easy Installation

Ideal for modern and contemporary rooms, the Plazmafire comes standard with a Topaz CRYSTALINE ember bed. Napoleon's Plazmafire features easy installation plus all of the conveniences of a vent free gas fireplace. Virtually endless installation possibilities, it's almost as easy as hanging a picture on the wall. Catalytic tiles come standard and perform as a "filter" reducing and removing combustion by-products. The Plazmafire 24 comes standard with a curved glass front and the Plazmafire 31 offers optional surrounds making it a great addition and focal point to any room.

## **Options & Accessories**

Convex Surround Brushed Stainless Steel Finish (for Plazmafire 31 only)

Safety Screen (for Plazmafire 31 only)

LED Light Kit
Two Lights Included
(for Plazmafire 31 only)

Rectangular Surrounds Three Colour Options\* (for Plazmafire 31 only)