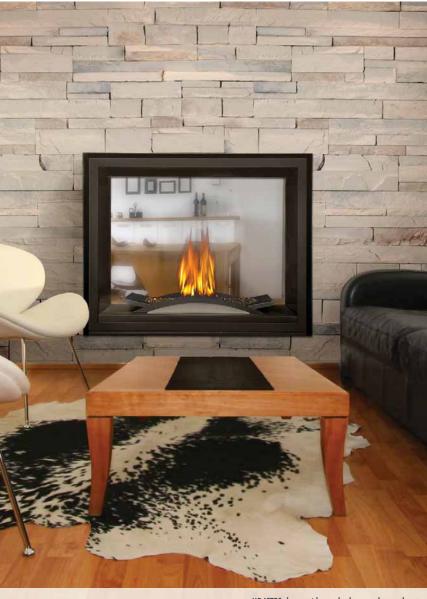

## **Exceptional Focal Point**

Napoleon's new HD4 Multi-View Series is available as a See Thru or a threesided Peninsula and features various firebox/burner configurations including a log burner (HD4ST/HD4P), a linear topaz glass burner (HD4STG/HD4PG) or a designer fire cradle complete with exclusive topaz glass (HD4STFC/HD4PFC). With a massive 1,000 sq. in. viewing area, multiple firebox configurations, electronic ignition with battery back-up, optional zen modern door kits, contemporary rectangular door kits, media kits and decorative panels the HD4 will match any room in your home.

HD4ST / HD4STG / HD4STFC Up to 30,000 BTU's 38 1/4"w x 32 1/4"h as shown Natural gas or propane

HD4P / HD4PG / HD4PFC Up to 30,000 BTU's 37 %"w x 32 1/4"h as shown Natural gas or propane

For more detailed specifications on these units, see page 42