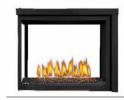

## **Exceptional Focal Point**

Napoleon's new HD4 Multi-View Series is available as a See Thru or a threesided Peninsula and features various firebox/burner configurations including a log burner (HD4ST/HD4P), a linear topaz glass burner (HD4STG/HD4PG) or a designer fire cradle complete with exclusive topaz glass (HD4STFC/HD4PFC). With a massive 1,000 sq. in. viewing area, multiple firebox configurations, electronic ignition with battery back-up, optional zen modern door kits, contemporary rectangular door kits, media kits and decorative panels the HD4 will match any room in your home.

HD4ST / HD4STG / HD4STFC Up to 30,000 BTU's 38 1/4"w x 32 1/4"h as shown Natural gas or propane

HD4P / HD4PG / HD4PFC Up to 30,000 BTU's 37 %"w x 32 1/4"h as shown Natural gas or propane

For more detailed specifications on these units, see page 42