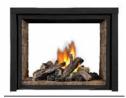

## **Exceptional Focal Point**

Napoleon's new HD4 Multi-View Series is available as a See Thru or a threesided Peninsula and features various firebox/burner configurations including a log burner (HD4ST/HD4P), a linear topaz glass burner (HD4STG/HD4PG) or a designer fire cradle complete with exclusive topaz glass (HD4STFC/HD4PFC). With a massive 1,000 sq. in. viewing area, multiple firebox configurations, electronic ignition with battery back-up, optional zen modern door kits, contemporary rectangular door kits, media kits and decorative panels the HD4 will match any room in your home.

HD4ST / HD4STG / HD4STFC Up to 30,000 BTU's 38 1/4"w x 32 1/4"h as shown Natural gas or propane

HD4P / HD4PG / HD4PFC Up to 30,000 BTU's 37 %"w x 32 1/4"h as shown Natural gas or propane

For more detailed specifications on these units, see page 42