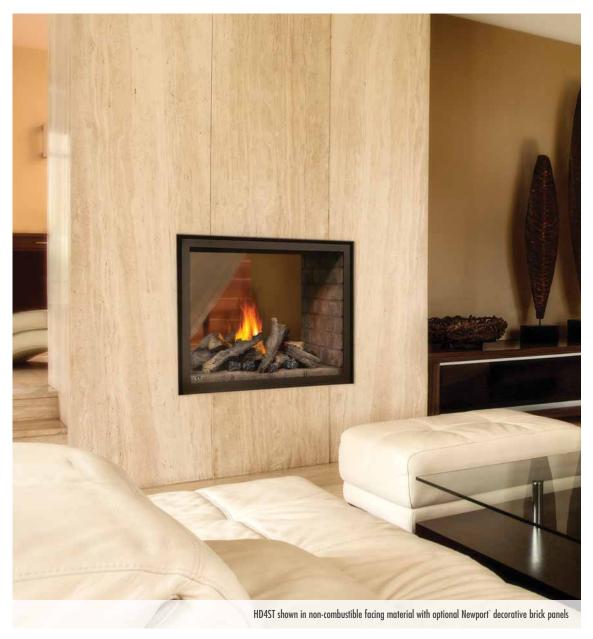

## **HD4 - Multi-View Series**

## **Exceptional Focal Point**

Napoleon's new HD4 Multi-View Series is available as a See Thru or a threesided Peninsula and features various firebox/burner configurations including a log burner (HD4ST/HD4P), a linear topaz glass burner (HD4STG/HD4PG) or a designer fire cradle complete with exclusive topaz glass (HD4STFC/HD4PFC). With a massive 1,000 sq. in. viewing area, multiple firebox configurations, electronic ignition with battery back-up, optional zen modern door kits, contemporary rectangular door kits, media kits and decorative panels the HD4 will match any room in your home.

Three Piece Trim Kit Painted Black Finish

Seven Piece Trim Kit Painted Black Finish

One Piece Surround Textured Black Finish

HD4STFC shown with standard topaz glass embers

Newport<sup>-</sup> Deluxe Decorative Brick Panels