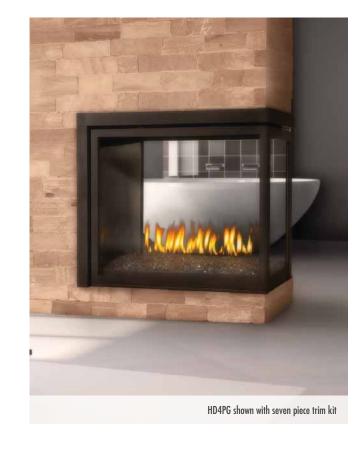

## **HD4 - Multi-View Series**

## **Exceptional Focal Point**

Napoleon's new HD4 Multi-View Series is available as a See Thru or a threesided Peninsula and features various firebox/burner configurations including a log burner (HD4ST/HD4P), a linear topaz glass burner (HD4STG/HD4PG) or a designer fire cradle complete with exclusive topaz glass (HD4STFC/HD4PFC). With a massive 1,000 sq. in. viewing area, multiple firebox configurations, electronic ignition with battery back-up, optional zen modern door kits, contemporary rectangular door kits, media kits and decorative panels the HD4 will match any room in your home.

HD4ST / HD4STG / HD4STFC Up to 30,000 BTU's 38 1/4"w x 32 1/4"h as shown Natural gas or propane

HD4P / HD4PG / HD4PFC Up to 30,000 BTU's 37 %"w x 32 1/4"h as shown Natural gas or propane

For more detailed specifications on these units, see page 42

Three Piece Trim Kit Painted Black Finish

Seven Piece Trim Kit Painted Black Finish

One Piece Surround Textured Black Finish

HD4STFC shown with standard topaz glass embers

Newport<sup>-</sup> Deluxe Decorative Brick Panels