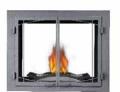

## **HD4 - Multi-View Series**

## **Exceptional Focal Point**

Napoleon's new HD4 Multi-View Series is available as a See Thru or a threesided Peninsula and features various firebox/burner configurations including a log burner (HD4ST/HD4P), a linear topaz glass burner (HD4STG/HD4PG) or a designer fire cradle complete with exclusive topaz glass (HD4STFC/HD4PFC). With a massive 1,000 sq. in. viewing area, multiple firebox configurations, electronic ignition with battery back-up, optional zen modern door kits, contemporary rectangular door kits, media kits and decorative panels the HD4 will match any room in your home.

HD4ST / HD4STG / HD4STFC Up to 30,000 BTU's 38 1/4"w x 32 1/4"h as shown Natural gas or propane

HD4P / HD4PG / HD4PFC Up to 30,000 BTU's 37 %"w x 32 1/4"h as shown Natural gas or propane

For more detailed specifications on these units, see page 42