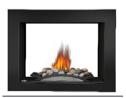

## **HD4 - Multi-View Series**

## **Exceptional Focal Point**

Napoleon's new HD4 Multi-View Series is available as a See Thru or a threesided Peninsula and features various firebox/burner configurations including a log burner (HD4ST/HD4P), a linear topaz glass burner (HD4STG/HD4PG) or a designer fire cradle complete with exclusive topaz glass (HD4STFC/HD4PFC). With a massive 1,000 sq. in. viewing area, multiple firebox configurations, electronic ignition with battery back-up, optional zen modern door kits, contemporary rectangular door kits, media kits and decorative panels the HD4 will match any room in your home.

HD4ST / HD4STG / HD4STFC Up to 30,000 BTU's 38 1/4"w x 32 1/4"h as shown Natural gas or propane

HD4P / HD4PG / HD4PFC Up to 30,000 BTU's 37 %"w x 32 1/4"h as shown Natural gas or propane

For more detailed specifications on these units, see page 42