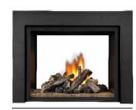

## **Exceptional Focal Point**

Napoleon's new HD4 Multi-View Series is available as a See Thru or a threesided Peninsula and features various firebox/burner configurations including a log burner (HD4ST/HD4P), a linear topaz glass burner (HD4STG/HD4PG) or a designer fire cradle complete with exclusive topaz glass (HD4STFC/HD4PFC). With a massive 1,000 sq. in. viewing area, multiple firebox configurations, electronic ignition with battery back-up, optional zen modern door kits, contemporary rectangular door kits, media kits and decorative panels the HD4 will match any room in your home.

HD4ST / HD4STG / HD4STFC Up to 30,000 BTU's 38 1/4"w x 32 1/4"h as shown Natural gas or propane

HD4P / HD4PG / HD4PFC Up to 30,000 BTU's 37 %"w x 32 1/4"h as shown Natural gas or propane

For more detailed specifications on these units, see page 42