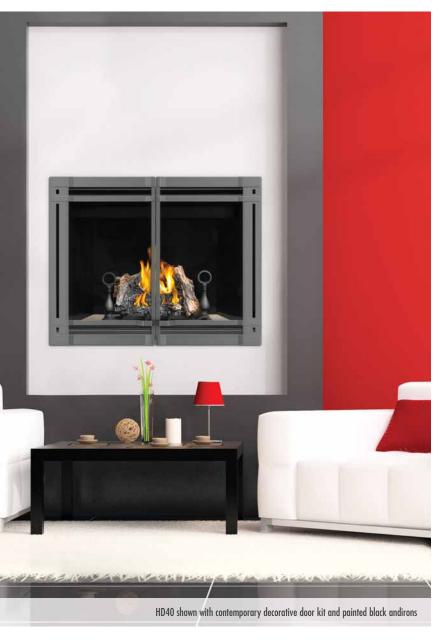

## 35", 40", 46" HD Series Fireplaces

Experience a New Dimension of Fire and Space

The clean face frame of the HD Series maximizes the viewing area so the realistic flames and PHAZER® log set are enjoyed to their fullest. Contemporary or traditional decorative accessories are available to complement any décor. These fireplaces are equipped with fuel saving electronic ignition with battery backup and Napoleon's advanced burner technology. The simple yet sophisticated design of Napoleon's HD Series fireplaces provide every comfort a homeowner needs to create a relaxing environment. Perfect for any room in your home.

HD35 Up to 25,000 BTU's 43% flame/heat adjustment 35 1/4"w x 41"h as shown Natural gas or propane

HD40 Up to 27,000 BTU's 43% flame/heat adjustment  $40 \frac{1}{4}$ "w x 41"h as shown Natural gas or propane

Contemporary Decorative Door Kit with Operable Screen Doors

River Rock Media Tray with Satin Chrome Decorative Fender

F45 & F60 Remote Controls On/off or Modulating

HD46 shown with painted black andirons and MIRRO-FLAME Panels