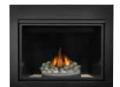

## 35", 40", 46" HD Series Fireplaces

Experience a New Dimension of Fire and Space

The clean face frame of the HD Series maximizes the viewing area so the realistic flames and PHAZER® log set are enjoyed to their fullest. Contemporary or traditional decorative accessories are available to complement any décor. These fireplaces are equipped with fuel saving electronic ignition with battery backup and Napoleon's advanced burner technology. The simple yet sophisticated design of Napoleon's HD Series fireplaces provide every comfort a homeowner needs to create a relaxing environment. Perfect for any room in your home.

Contemporary Decorative Door Kit with Operable Screen Doors

River Rock Media Tray with Satin Chrome Decorative Fender

F45 & F60 Remote Controls On/off or Modulating

HD46 shown with painted black andirons and MIRRO-FLAME Panels