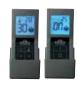

Contemporary Decorative Door Kit with Operable Screen Doors

River Rock Media Tray with Satin Chrome Decorative Fender

F45 & F60 Remote Controls On/off or Modulating

HD46 shown with painted black andirons and MIRRO-FLAME Panels