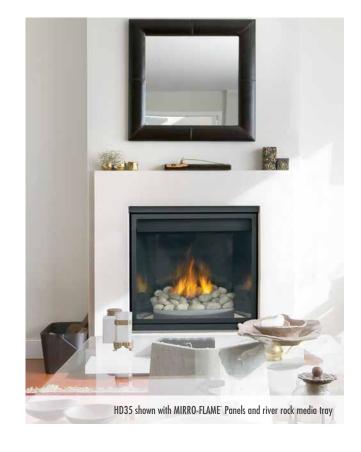

## 35", 40", 46" HD Series Fireplaces

Experience a New Dimension of Fire and Space

The clean face frame of the HD Series maximizes the viewing area so the realistic flames and PHAZER® log set are enjoyed to their fullest. Contemporary or traditional decorative accessories are available to complement any décor. These fireplaces are equipped with fuel saving electronic ignition with battery backup and Napoleon's advanced burner technology. The simple yet sophisticated design of Napoleon's HD Series fireplaces provide every comfort a homeowner needs to create a relaxing environment. Perfect for any room in your home.

HD35 Up to 25,000 BTU's 43% flame/heat adjustment 35 1/4"w x 41"h as shown Natural gas or propane

HD40 Up to 27,000 BTU's 43% flame/heat adjustment  $40 \frac{1}{4}$ "w x 41"h as shown Natural gas or propane

Contemporary Decorative Door Kit with Operable Screen Doors

River Rock Media Tray with Satin Chrome Decorative Fender

F45 & F60 Remote Controls On/off or Modulating

HD46 shown with painted black andirons and MIRRO-FLAME Panels