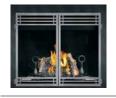

## 35", 40", 46" HD Series Fireplaces

Experience a New Dimension of Fire and Space

The clean face frame of the HD Series maximizes the viewing area so the realistic flames and PHAZER® log set are enjoyed to their fullest. Contemporary or traditional decorative accessories are available to complement any décor. These fireplaces are equipped with fuel saving electronic ignition with battery backup and Napoleon's advanced burner technology. The simple yet sophisticated design of Napoleon's HD Series fireplaces provide every comfort a homeowner needs to create a relaxing environment. Perfect for any room in your home.

HD35 Up to 25,000 BTU's 43% flame/heat adjustment 35 1/4"w x 41"h as shown Natural gas or propane

HD40 Up to 27,000 BTU's 43% flame/heat adjustment  $40 \frac{1}{4}$ "w x 41"h as shown Natural gas or propane

HD46 Up to 30,000 BTU's 43% flame/heat adjustment 46 1/4"w x 41"h as shown Natural gas or propane

For more detailed specifications on these units, see page 40 & 41