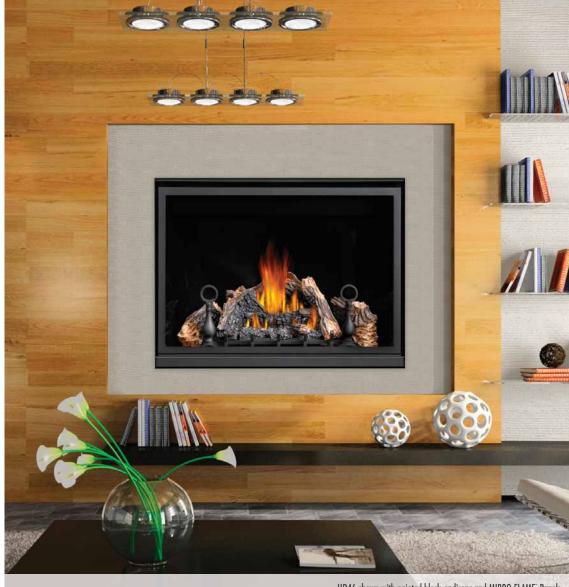

## 35", 40", 46" HD Series Fireplaces

Experience a New Dimension of Fire and Space

The clean face frame of the HD Series maximizes the viewing area so the realistic flames and PHAZER® log set are enjoyed to their fullest. Contemporary or traditional decorative accessories are available to complement any décor. These fireplaces are equipped with fuel saving electronic ignition with battery backup and Napoleon's advanced burner technology. The simple yet sophisticated design of Napoleon's HD Series fireplaces provide every comfort a homeowner needs to create a relaxing environment. Perfect for any room in your home.

HD46 Up to 30,000 BTU's 43% flame/heat adjustment 46 1/4"w x 41"h as shown Natural gas or propane

For more detailed specifications on these units, see page 40 & 41

Contemporary Decorative Door Kit with Operable Screen Doors

River Rock Media Tray with Satin Chrome Decorative Fender

F45 & F60 Remote Controls On/off or Modulating

HD46 shown with painted black andirons and MIRRO-FLAME Panels