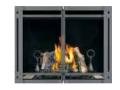

## **Options & Accessories**

**GEO Shapes Media** 

Enhancement Kit

Andirons Painted Black Finish

Glass Media Enhancement Kits

Four Colours Available\*

**Four-Sided Frames** Three Colour Options\*

Modern Faceplate with Operable Screen Doors

Contemporary Decorative Door Kit with Operable Screen Doors

River Rock Media Tray with Satin Chrome Decorative Fender

F45 & F60 Remote Controls On/off or Modulating

HD46 shown with painted black andirons and MIRRO-FLAME Panels