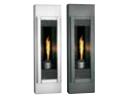

The Torch<sup>-</sup> shown with brushed stainless steel frame and mounting cabinet

The Torch" shown with painted metallic black frame and mounting cabinet

MIRRO-FLAME<sup>®</sup> Porcelain Reflective Radiant Panels (standard with unit)