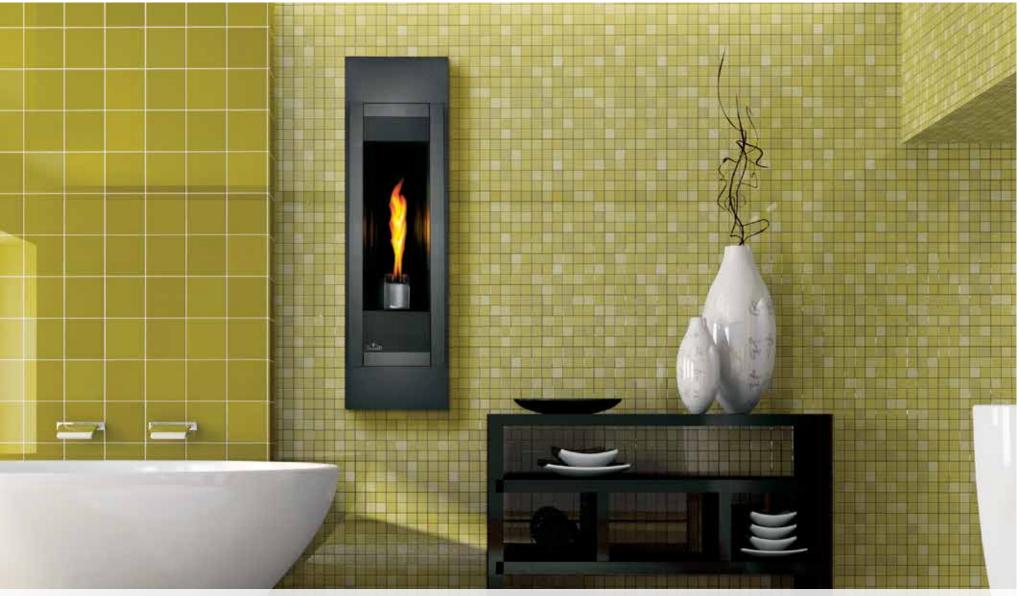

## Torch - GVFT8

Slim Modern Design

An ultra modern vent free fireplace with a slim design featuring a reflective, prism shaped firebox. Napoleon's Torch<sup>-</sup> features decorative glass embers, heat resistant glass and MIRRO-FLAME<sup>-</sup> Porcelain Reflective Radiant Panels. Ideal for new construction and renovation projects, the Torch<sup>-</sup> can be installed in hallways, entranceways, bathrooms, bedrooms, offices and spas.

Torch" 6,000 BTU's 15"w x 49 1½6"h as shown Natural gas or propane

For more detailed specifications on this unit, see page 21