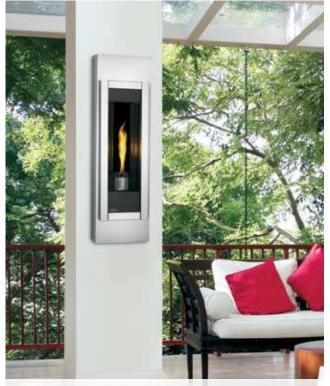

## Torch - GVFT8

Slim Modern Design

An ultra modern vent free fireplace with a slim design featuring a reflective, prism shaped firebox. Napoleon's Torch<sup>-</sup> features decorative glass embers, heat resistant glass and MIRRO-FLAME<sup>-</sup> Porcelain Reflective Radiant Panels. Ideal for new construction and renovation projects, the Torch<sup>-</sup> can be installed in hallways, entranceways, bathrooms, bedrooms, offices and spas.

Torch" 6,000 BTU's 15"w x 49 1½6"h as shown Natural gas or propane

For more detailed specifications on this unit, see page 21