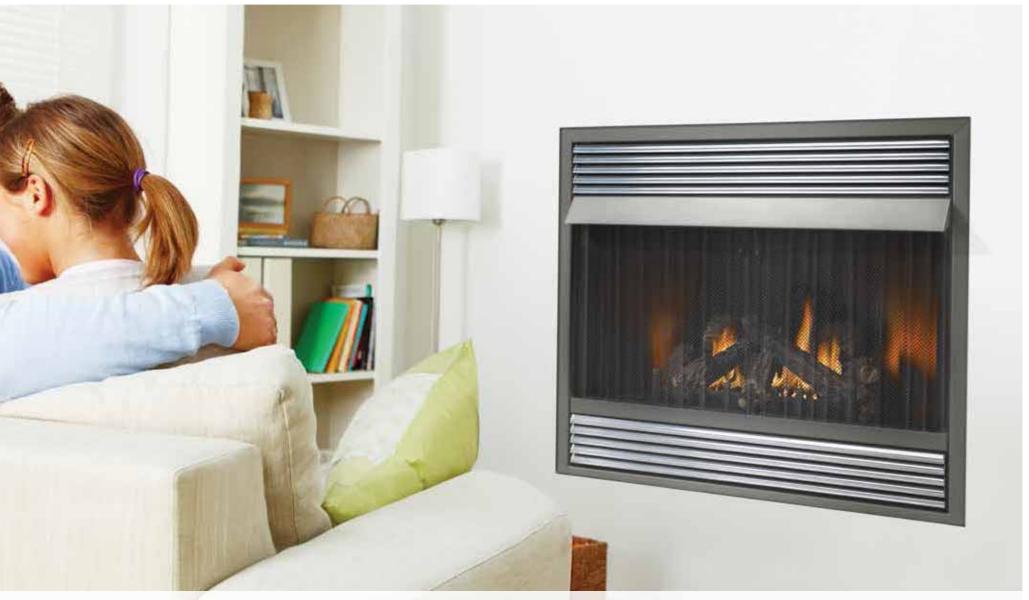

## GVF42 - 42" Fireplace

Massive Viewing Area

A stunning 42" vent free fireplace that features a multi-level burner with realistic PHAZER<sup>\*</sup> logs creating a beautiful display of YELLOW DANCING FLAMES<sup>\*</sup> that fill the firebox. With the easy installation of vent free technology and the optional decorative accessories, the GVF42 efficiently transforms a room into a relaxing, warm oasis with a beautiful fireplace as the focal point.

## GVF42

Up to 30,000 BTU's 50% flame/heat adjustment 42"w x 38 ½"h as shown Natural gas or propane

For more detailed specifications on this unit, see page 22

GVF42 shown with painted black louvres and MIRRO-FLAME Panels

\*Refer to options & accessories section on pages 19-20 for more details

GVF42 shown with brushed stainless steel louvres and MIRRO-FLAME<sup>®</sup> Panels