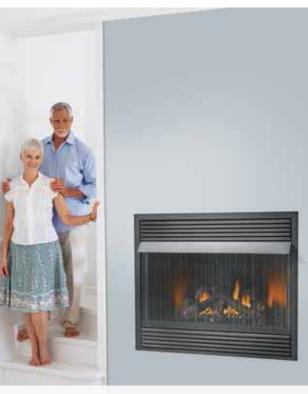

## GVF42 - 42" Fireplace

Massive Viewing Area

A stunning 42" vent free fireplace that features a multi-level burner with realistic PHAZER<sup>\*</sup> logs creating a beautiful display of YELLOW DANCING FLAMES<sup>\*</sup> that fill the firebox. With the easy installation of vent free technology and the optional decorative accessories, the GVF42 efficiently transforms a room into a relaxing, warm oasis with a beautiful fireplace as the focal point.

## GVF42

Up to 30,000 BTU's 50% flame/heat adjustment 42"w x 38 ½"h as shown Natural gas or propane

For more detailed specifications on this unit, see page 22

GVF42 shown with painted black louvres and MIRRO-FLAME Panels

\*Refer to options & accessories section on pages 19-20 for more details

GVF42 shown with brushed stainless steel louvres and MIRRO-FLAME<sup>®</sup> Panels