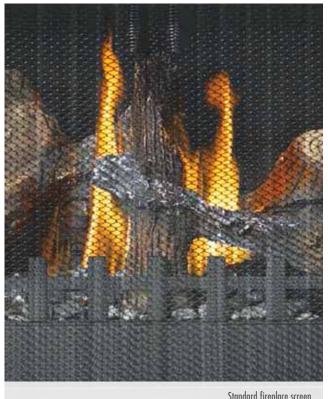

Andirons Two Colour Options\*

Standard fireplace screen

GVF36 shown with painted black louvres

MIRRO-FLAME Porcelain Reflective Radiant Panels