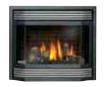

## GVF36 - 36" Fireplace

## A Multitude of Different Looks

With a multitude of designer options and a room warming 30,000 BTU's, it's no wonder the GVF36 is one of the best selling vent free fireplaces in North America. Complete with Napoleon's PHAZER® logs and advanced burner technology, the GVF36 produces beautiful YELLOW DANCING FLAMES°. The GVF36 provides cutting-edge, vent free technology with many designer options to suit your style.

## GVF36

Up to 30,000 BTU's 50% flame/heat adjustment 37 %"w x  $35 \frac{1}{2}$ "h as shown Natural gas or propane

For more detailed specifications on this unit, see page 22