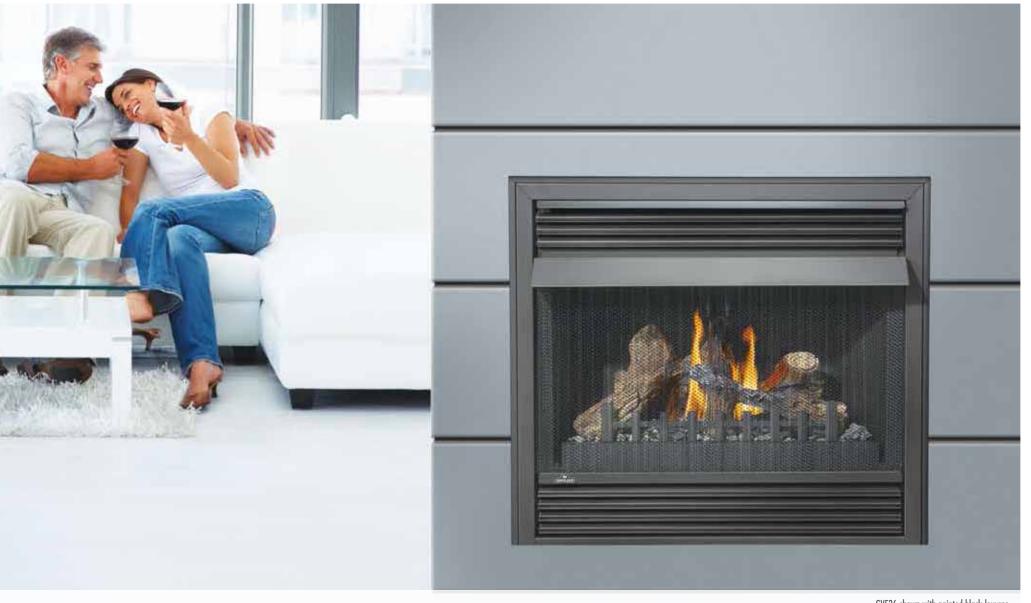

## GVF36 - 36" Fireplace

## A Multitude of Different Looks

With a multitude of designer options and a room warming 30,000 BTU's, it's no wonder the GVF36 is one of the best selling vent free fireplaces in North America. Complete with Napoleon's PHAZER® logs and advanced burner technology, the GVF36 produces beautiful YELLOW DANCING FLAMES°. The GVF36 provides cutting-edge, vent free technology with many designer options to suit your style.

## GVF36

Up to 30,000 BTU's 50% flame/heat adjustment 37 %"w x  $35 \frac{1}{2}$ "h as shown Natural gas or propane

For more detailed specifications on this unit, see page 22