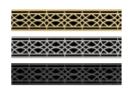

## **Options & Accessories**

Bay Front Kit

Ornamental Insets Three Colour Options\*

Four Colour Options\*

**Bevelled Trim Kits** Four Colour Options\*

Cast Iron Surrounds Painted Black Finish

F45 & F60 Remote Controls On/off or Modulating