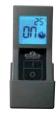

## **Options & Accessories**

Decorative Door Brushed Stainless Steel (Standard with unit)

Andirons Painted Black Finish (Standard with unit)

Remote Control F45 - On/Off

GSS42 shown with standard stainless steel decorative door and cast iron andirons