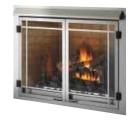

## Warm and Welcoming

Accent your backyard and immerse yourself in the enjoyment of outdoor living. Napoleon's 42" outdoor gas fireplace is constructed with 100% stainless steel for maximum durability and weather resistance. The GSS42 features Napoleon's PHAZER\* log set, heat resistant glass and stainless steel double doors so you can enjoy the view of the burning fire. No venting or chimney required making installation simple and installation ideas endless.

## GSS42

Up to 65,000 BTU's 40% flame/heat adjustment 35 ¾"h x 46 ¾"w x 21 ½"d Natural gas or propane

## **Options & Accessories**

Decorative Door Brushed Stainless Steel (Standard with unit)

Andirons Painted Black Finish (Standard with unit)

Remote Control F45 - On/Off

GSS42 shown with standard stainless steel decorative door and cast iron andirons