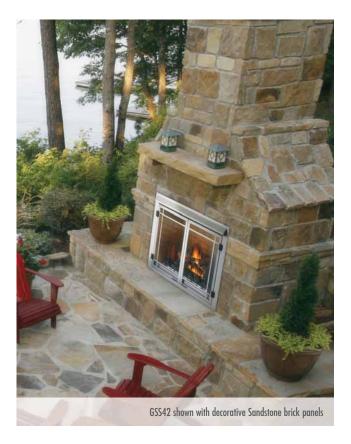

|          |     |           | 1818  | - 68  |
|----------|-----|-----------|-------|-------|
|          |     | HE L      | 455 A | 20    |
| Testie 1 | 100 | The later | 533   | 31.55 |

Decorative Sandstone Brick