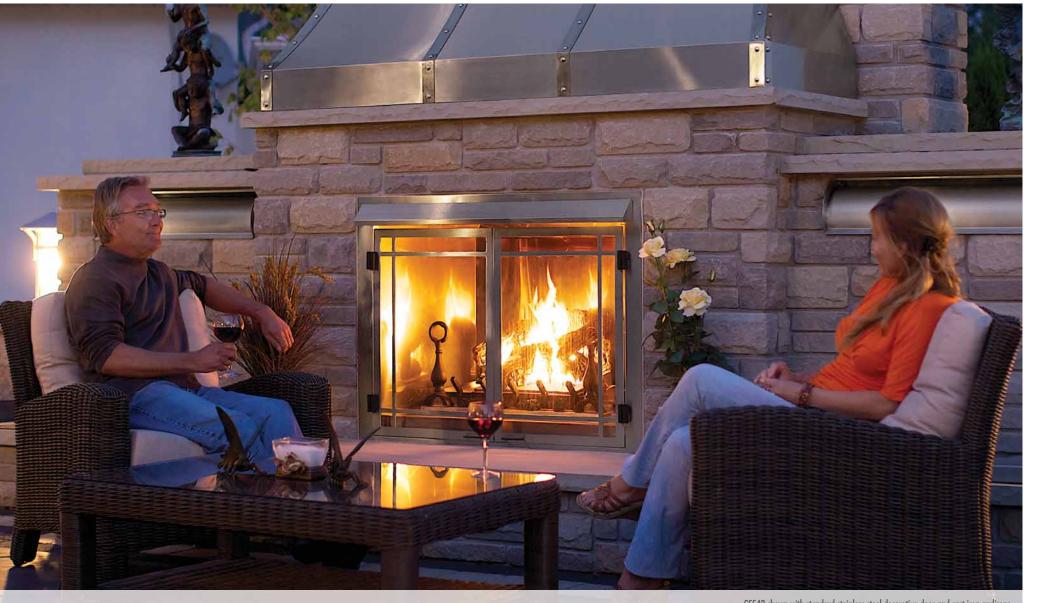

## Warm and Welcoming

Accent your backyard and immerse yourself in the enjoyment of outdoor living. Napoleon's 42" outdoor gas fireplace is constructed with 100% stainless steel for maximum durability and weather resistance. The GSS42 features Napoleon's PHAZER\* log set, heat resistant glass and stainless steel double doors so you can enjoy the view of the burning fire. No venting or chimney required making installation simple and installation ideas endless.

## **Options & Accessories**

Decorative Door Brushed Stainless Steel (Standard with unit)

Andirons Painted Black Finish (Standard with unit)

Remote Control F45 - On/Off

GSS42 shown with standard stainless steel decorative door and cast iron andirons