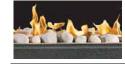

## Linear Patioflame®

Ribbon of Fire

The Linear Patioflame<sup>®</sup> comes complete with a Hammertone pewter powder coated cabinet and exclusive Topaz CRYSTALINE<sup>®</sup> ember bed. The convenient piano hinged door makes it easy to access the control panel and features a safety valve that turns off the gas if the flame goes out. The burner, burner chassis and convenient cover plate, complete with handle, are made from durable weather resistant brushed stainless steel. A truly unique outdoor fire pit with a slim, sleek modern design, adding to the excitement of outdoor living.

## GPFL48MHP

60,000 BTU's 11 ½"h x 51 ½"w x 17 ½"d Natural gas or propane

**Options & Accessories** 

Brushed Stainless Steel Cover\* and Hammertone Pewter Cabinet (Standard with unit)

GPFL48MHP shown with standard Topaz CRYSTALINE<sup>®</sup> ember bed