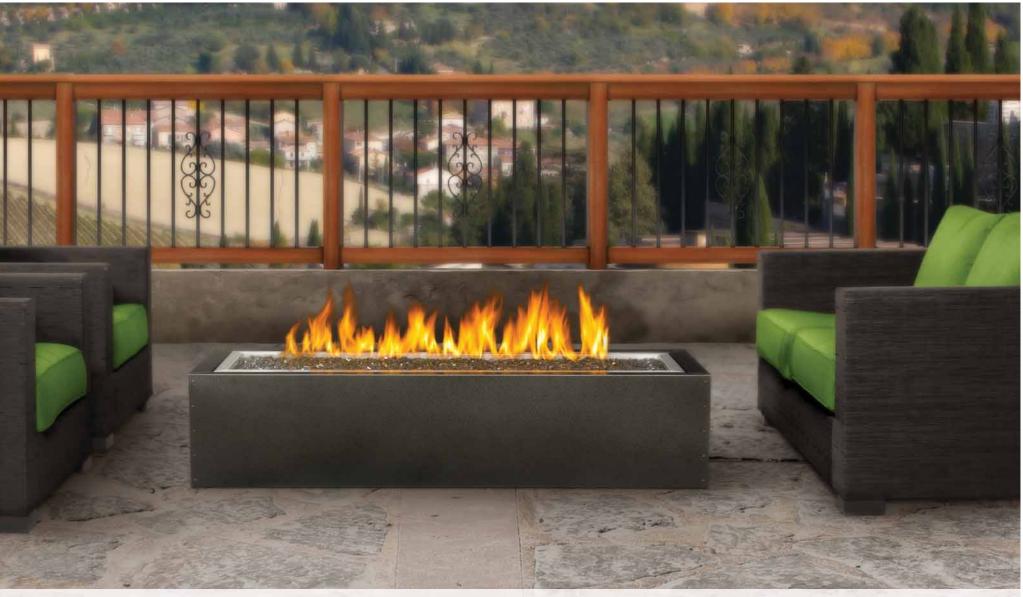

## Linear Patioflame®

Ribbon of Fire

The Linear Patioflame<sup>®</sup> comes complete with a Hammertone pewter powder coated cabinet and exclusive Topaz CRYSTALINE<sup>®</sup> ember bed. The convenient piano hinged door makes it easy to access the control panel and features a safety valve that turns off the gas if the flame goes out. The burner, burner chassis and convenient cover plate, complete with handle, are made from durable weather resistant brushed stainless steel. A truly unique outdoor fire pit with a slim, sleek modern design, adding to the excitement of outdoor living.

## GPFL48MHP

60,000 BTU's 11 ½"h x 51 ½"w x 17 ½"d Natural gas or propane

**Options & Accessories** 

Brushed Stainless Steel Cover\* and Hammertone Pewter Cabinet (Standard with unit)

GPFL48MHP shown with standard Topaz CRYSTALINE<sup>®</sup> ember bed